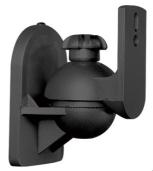

## Adjustable Satellite Speaker Wall Mount

The SB-28 is ideal speaker wall mount for satellite speakers weighing up to 3.5kg/7.7lbs, installing to the single thread or one of the double threads of the speakers. It is an easy and fast installation solution with slide-in wall plate design. The arc-shaped adjusting structure allows tilting 20° upwards and downwards, 70° left or right to deliver ideal sound conditions. The adjusting knob offers an easy tool-less way of angling the speaker to deliver desired sound conditions. The mount puts the speakers 64mm from the wall when fully stretched.