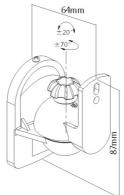

## Adjustable Satellite Speaker Wall Mount

The SB-28 is ideal speaker wall mount for satellite speakers weighing up to 3.5kg/7.7lbs, installing to the single thread or one of the double threads of the speakers. It is an easy and fast installation solution with slide-in wall plate design. The arc-shaped adjusting structure allows tilting 20° upwards and downwards, 70° left or right to deliver ideal sound conditions. The adjusting knob offers an easy tool-less way of angling the speaker to deliver desired sound conditions. The mount puts the speakers 64mm from the wall when fully stretched.

## FEATURES - SB-28

Weight Capacity: 3.5kgs/7.7lbs
Product Size: 64x87x50mm
Speaker Hole Dimension: M5

Speaker Hole Dimension: M5
 Profile: 64mm
 Tilt: -20° ~+ 20°
 Swivel: -70° ~+ 70°
 Anti-theft: No
 Cable Management: No