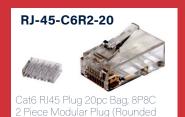

## **ALSO AVAILABLE:**

Stranded). 50 micron

Cat6 RJ45 Plug 20pc Bag, 8P8C 2 Piece Modular Plug (Rounded Solid). 50 micron

RJ45 Cat6/6A 23AWG Solid Shielded Round Modular Plug . 20pc Bag.