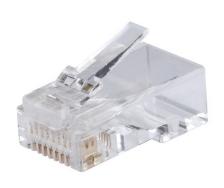

### **DESCRIPTION**

DYNAMIX Cat6A RJ45 modular plugs are perfect for terminating cat6/6A solid & stranded cables. These modular plugs are manufactured from high-impact clear polycarbonate to withstand everyday wear and tear, and the contacts are 50 micron gold for optimum signal transmission.

#### **FEATURES** I

- RJ45 Cat6A UTP Modular Plug
- 8 Position 8 Contacts
- Gold 50µ Contacts
- Corrosion resistant gold plated connectors
- Fits Solid & Stranded Round Cable
- Polycarbonate body construction
- Transparent colour
- ROHS compliant