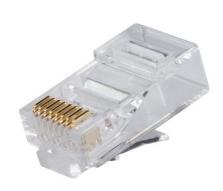

### **DESCRIPTION**

DYNAMIX Cat6A RJ45 modular plugs are perfect for terminating cat6/6A solid & stranded cables. These modular plugs are manufactured from high-impact clear polycarbonate to withstand everyday wear and tear, and the contacts are 50 micron gold for optimum signal transmission.

#### **FEATURES** I

- RJ45 Cat6A UTP Modular Plug
- 8 Position 8 Contacts
- Gold 50µ Contacts
- Corrosion resistant gold plated connectors
- Fits Solid & Stranded Round Cable
- Polycarbonate body construction
- Transparent colour
- ROHS compliant