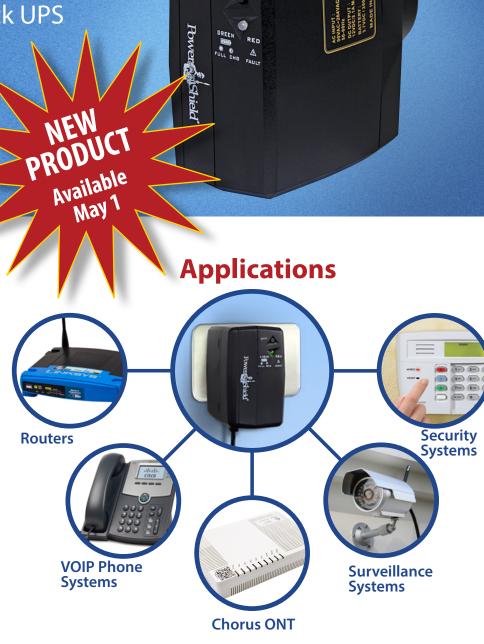

## **DC Mini**

12V DC, 18W Plugpack UPS

The **PowerShield DC Mini** is designed to provide emergency power backup to all kinds of DC powered equipment including routers, modems, set top boxes, VOIP phone systems, surveillance equipment, alarm systems and many critical telecommunications devices.