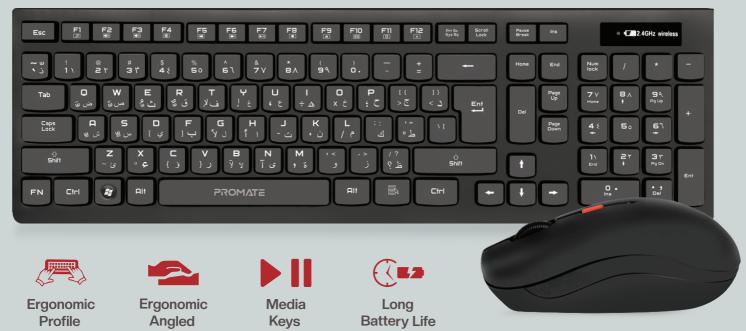

## ProCombo-12

ProCombo-12 combines a full sized keyboard and an ambidextrous mouse. Type and navigate with ease, control music playback, pause or play a video or instantly open up your email client and calculator with a single click. Be in command and get plenty done comfortably with Procombo-12.

# **Enhanced Productivity**

Type comfortably, quickly and accurately on this ergonomically designed keyboard

### Wireless Freedom

Get a dependable and secure wireless connection up to 10 meters away

### Media controls

Control music playback, pause or play a video or instantly open up your email client and calculator with a single click

## Full Sized Keyboard

Type with ergonomic comfort on a full-sized keyboard that is optimized for improved accuracy

## Comfortable Navigation

The ambidextrous mouse provides accurate, smooth cursor control and effortless scrolling

## Plug & Play

Easily get your keyboard and mouse up and running through one tiny USB receiver