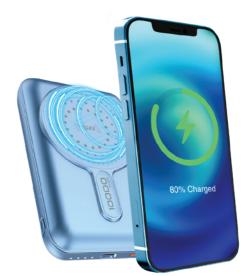

# MagSafe **Magnetic Charging**

The magnetic wireless charger aligns with your smartphone and charges your wireless charging compatible devices at lightning speeds

## Quick Charge 3.0

The ultra-fast charger boasts a USB Quick Charge 3.0 port that provides 18W ultimate fast charge for compatible devices

10000

Strong Magnetic Hold

**Adaptive** Fast Charging

MagSafe Case Compatible