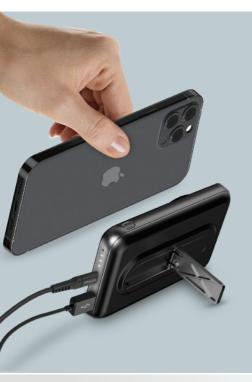

# SuperCharge MagSafe WIRELESS CHARGING Power Bank

Featuring a 15W magnetic wireless charger, 20W Power Delivery, and Quick charge 3.0 port, PowerMag-10Pro is the versatile power beast that is portable enough to carry on the go.

## **Multi-Device** Charging

Charge 3 devices simultaneously via the USB-C, USB-A, and wireless charger

# MagSafe **Magnetic Charging**

The magnetic wireless charger aligns with your smartphone and charges your wireless charging compatible devices at lightning speeds