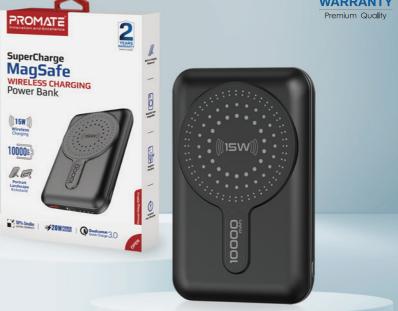

# SuperCharge MagSafe WIRELESS CHARGING Power Bank

Featuring a 15W magnetic wireless charger, 20W Power Delivery, and Quick charge 3.0 port, PowerMag-10Pro is the versatile power beast that is portable enough to carry on the go.

PowerMag-10Pro

## Quick Charge 3.0

The ultra-fast charger boasts a USB Quick Charge 3.0 port that provides 18W ultimate fast charge for compatible devices

10000

Strong Magnetic Hold

**Adaptive** Fast Charging

MagSafe Case Compatible

# **Specifications**

**Battery Capacity:** 

10000mAh

**Battery Type:** 

Li-Polymer

**Wireless Charging** 0-5mm

**USB-C Input:** 

DC 5V /3A 9V/2A 12V/1.5A (18W)