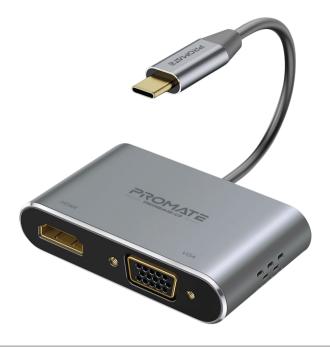

# **High Definition USB-C Display Adapter**

Designed for the ultimate viewing experience, MediaHub-C2 is a USB-C to HDMI and VGA adapter. The adapter lets you connect USB-C devices to other VGA and HDMI compatible display. The HDMI port delivers a crisp, detailed picture and audio perfect for watching videos and playing games at 4K @ 30Hz. MediaHub-C2 also sports a VGA port so that you can enjoy 1080p media at a 60Hz refresh rate without interruption. The USB-C adapter is a must if you want to enjoy an uninterrupted, stable, and high-definition viewing experience. The USB-C hub is compatible with all USB-C supporting PCs, smartphones, and tablets.

Simply connect the MediaHub-C2 to your laptop and choose your preferred HDMI or VGA input on your display to begin watching.

- Stream high-definition, crystal clear picture using this 2-in-1 USB-C to HDMI and VGA adapter.
- The USB-C adapter works with a wide range of devices, including USB-C compatible PC, tablet, and smartphone.

## **Max Supported Resolution:**

- HDMI 3840\*2160@30Hz or
  - 1080P\*1920@60Hz
- VGA 1080P\*1920@60Hz