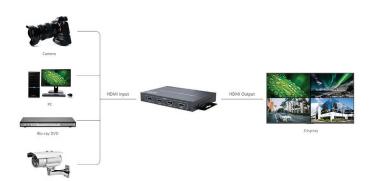

## HDMI QUAD SCREEN MULTI-VIEWER SWITCH

Model Code: LKV401MS-N

This is a HDMI 4x1 Quad Multi-viewer Switch, with 4x HDMI inputs, and 1x HDMI output, displays video from 4x HDMI devices simultaneously on a single monitor. Switch to and control any of the 4x devices while monitoring the other three connections in real time. It supports quad mode, full screen mode and dual mode. HDMI signal resolution supported is up to 1080p@60Hz.