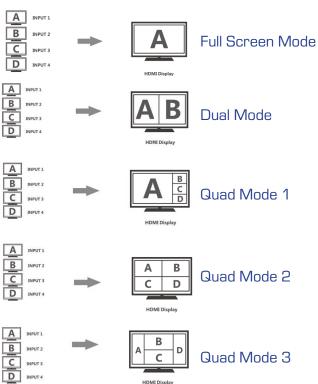

## HDMI QUAD SCREEN MULTI-VIEWER SWITCH

Model Code: LKV401MS-N

This is a HDMI 4x1 Quad Multi-viewer Switch, with 4x HDMI inputs, and 1x HDMI output, displays video from 4x HDMI devices simultaneously on a single monitor. Switch to and control any of the 4x devices while monitoring the other three connections in real time. It supports quad mode, full screen mode and dual mode. HDMI signal resolution supported is up to 1080p@60Hz.

## **Features:**

- Support 4x HDMI inputs, 1x HDMI output
- Support quad mode, full screen mode and dual mode
- Max resolution up to 1080p@60Hz
- Support to switch mode by remote control and button in the front of the panel
- Plug and play
- Metal casing, stable and durable
- Wall-mountable design, convenient for installation