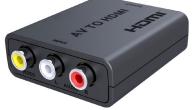

## RCA TO HDMI UPSCALER Model Code: LKV3065

This AV to HDMI converter is designed to convert audio and video signals from video source devices such as DVD, UHS Tape Deck and Set Top Box into HDMI signals that you can view on a HD TV. Making video come alive, delivering the sharpest, most realistic HD visuals available.

## Features:

- AV signals convert to HDMI signals
- Support NTSC and PAL standard TV formats input
- Support HDMI 1080p or 720p output
- Mini size, portable and flexible
- Plug and play, easy installation