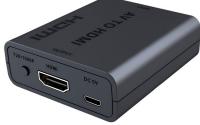

## RCA TO HDMI UPSCALER Model Code: LKV3065

This AV to HDMI converter is designed to convert audio and video signals from video source devices such as DVD, UHS Tape Deck and Set Top Box into HDMI signals that you can view on a HD TV. Making video come alive, delivering the sharpest, most realistic HD visuals available.

## Features:

- AV signals convert to HDMI signals
- Support NTSC and PAL standard TV formats input
- Support HDMI 1080p or 720p output
- Mini size, portable and flexible
- Plug and play, easy installation

| Specifications            |                                                                                |
|---------------------------|--------------------------------------------------------------------------------|
| Voltage/Current           | DC 5V/0.5A                                                                     |
| Power consumption         | 2W                                                                             |
| Power port                | Micro USB                                                                      |
| Input video formats       | NTSC/PAL                                                                       |
| Input audio formats       | L/R stereo                                                                     |
| HDMI resolution supported | 720p/1080p@50/60Hz                                                             |
| A/V connector             | RCA female                                                                     |
| Electrostatic protection  | 1a Contact discharge level 3, 1b Air discharge level 3, Standard: IEC61000-4-2 |
| Working temperature       | 0°C~60°C                                                                       |
| Storage temperature       | -10°C~70°C                                                                     |
| Humidity (non-condensing) | 0%~90% relative humidity                                                       |
| Dimensions (WxDxH)        | 61.5 x 55 x 20mm                                                               |
| Weight                    | 37.5g                                                                          |
| Colour                    | Black                                                                          |