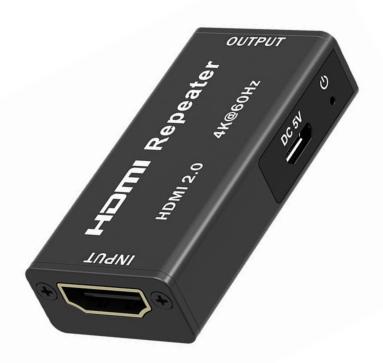

## LENKENG HDMI2.0 Repeater Extender

Model Code: LKV168-4K

LENKENG HDMI2.0 Repeater Extender. Supports resolution up to ultra HD 4Kx2K@60Hz. Extend HDMI cables beyond the 20m. Plug and play. The mini HDMI repeater uses the latest technology to form a new standard HDMI signal by decoding and re-encoding. The regenerated HDMI signal can be transmitted over long distances without any loss of picture or sound quality. It will transmit HDMI signal up to 25m at 4K2K@60Hz and 4K2K@30Hz at 30m. The LKV168-4K is a great solution for conference rooms, education, home entertainment, etc.

## **Features:**

- Max. resolution up to ultra HD 4K2K@60Hz
- CEC Pass-through
- Supports HDMI2.0, HDCP2.2, compliant HDCP1.4
- Easy installation plug and play
- Small and portable
- Transmit distances
- Up to 25m 4K2K@60Hz
- Up to 30m 4K2K@30Hz
- Up to 40m 1080P@60Hz