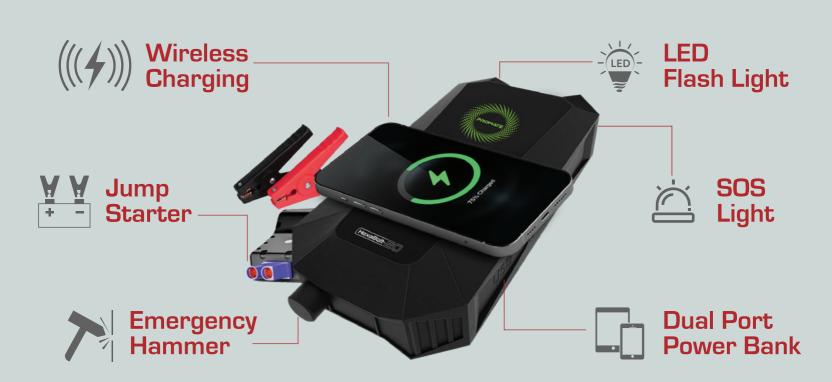

## HexaBolt-20 1500A/12V HIGH CAPACITY **JUMP STARTER POWER BANK**

This powerful jump starter with in-built 19200mAh power bank is what you need for your car. With a peak current of 1500A/12V, HexaBolt-20 is powerful enough to jump start your cars and motorcycles. The jump starter boasts intelligent clamps which protect from current overflow and short circuit. HexaBolt-20 is highly portable and can be used in any situation as it features powerful LED flashlight with battery status indicators