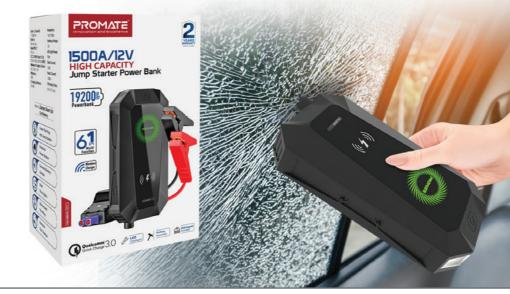

## HexaBolt-20 1500A/12V HIGH CAPACITY **JUMP STARTER POWER BANK**

This powerful jump starter with in-built 19200mAh power bank is what you need for your car. With a peak current of 1500A/12V, HexaBolt-20 is powerful enough to jump start your cars and motorcycles. The jump starter boasts intelligent clamps which protect from current overflow and short circuit. HexaBolt-20 is highly portable and can be used in any situation as it features powerful LED flashlight with battery status indicators

## **Specifications**

**Battery Capacity:** 19200mAh

**Battery:** 

Lithium-Ion

Input USB-C: 5V, 2A

QC 3.0 USB Output (1,2): 5V/3A, 9V/2A, 12V/1.5A(18W)

**Wireless Charging Output:** 5W, 7.5W, 10W

Efficiency:

70%

Charging distance: 2-8mm

Frequency:

110-175kHz

**Starting Voltage:** 

**LED Light Power:** 

50lm

**Start Current:** 750A

**Peak Current:** 

1500A

**Charging Time:** Up to 9 hours

HexaBolt-20, Userguide, Packaging Content: USB Cable, Intelligent clamps

Promate Technologies Ltd.