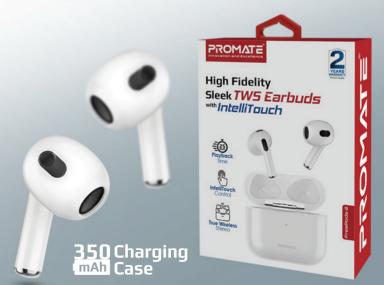

FreePods-2

High Fidelity Sleek

# 77/53 Earbuds with IntelliTouch

Truly Wireless Stereo earbuds, outfitted with finely tuned drivers that will enthral you. The high-grade microphone ensures more transparent, stable conversations. With a playback time of up to 5 hours and 25 hours with a charging case, you can stay connected to the music realm even longer. Just take the earbuds out of the stylish sliding charging case, and auto-pairing will take care of the rest.

### Charging Case Input:

5V, 350mA

Impedance:

32Ω

Bluetooth Frequency Range: 2.4GHz-2.48GHz

**Charging Time:** 2 hours

Operating Distance:

<10m

**Earbuds Battery Capacity:** 30mAh\*2

501117 (11 2

Charging Case Battery Capacity: 350mAh

3001117 111