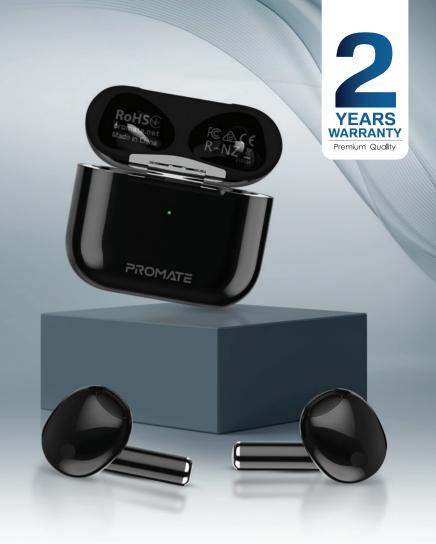

FreePods-2

High Fidelity Sleek

# 77/53 Earbuds with IntelliTouch

Truly Wireless Stereo earbuds, outfitted with finely tuned drivers that will enthral you. The high-grade microphone ensures more transparent, stable conversations. With a playback time of up to 5 hours and 25 hours with a charging case, you can stay connected to the music realm even longer. Just take the earbuds out of the stylish sliding charging case, and auto-pairing will take care of the rest.

#### **Comfort-Fit Design**

Ergonomically-designed to provide a super comfortable fit

#### Certifications:

R-NZ & F© ROHS

© CE [III] Abstraction of the control of the cont

Barcodes :

Black : 6959144060248 White : 6959144060255

Promate Technologies Ltd.

www.promate.net

marketing@promate.net