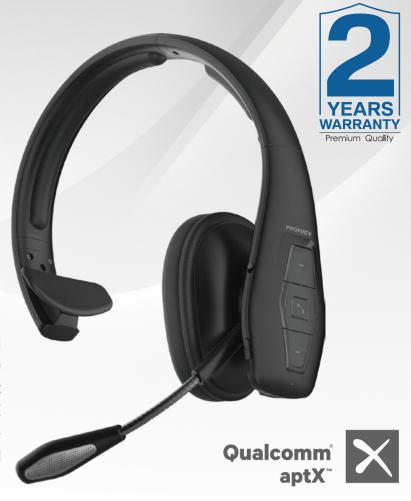

# Vireless EADSET

Gain optimized productivity and performance with Engage-Pro. Quick and easy connectivity to multiple devices and a 10m working range let you work without hurdles. It is equipped with an industry-leading aptX chipset that provides echo suppression, noise suppressing mic and wideband audio-wireless freedom and productivity with Engage-Pro.

## DESIGNED FOR COMFORT

Adjustable padded headband and onear controls provide hours of on-ear comfort and easy listening

#### **ADJUSTABLE** MIC

Adjust the angle of the mic or tuck it away when not required to prevent distractions

## SEAMLESS AUDIO QUALITY

Equipped with an industry-leading chipset that provides echo suppression, noise suppressing mic and wideband audio

Long Lasting Battery

64 Hours

Talk-Time

**Easy Music** Navigation