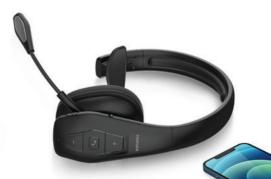

### 2 DEVICES

**CONNECT UP TO** 

Get onto multiple calls from multiple devices without fumbling through multiple headsets

### CONNECTIVITY

Gain complete freedom to stand up and move away from the system during long conversations