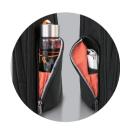

#### **KEY FEATURES**

Travel friendly 14.1-inch laptop/MacBook Pro 15 compartment

Hard-shell quick-access sunglasses case

Patented corner-guard protection system

Front-loading quick-access file divider

Felt-lined iPad/ Kindle/tablet pocket

#### **ADDITIONAL FEATURES**

**Premium leather** handles and accents

Multifunctional side pockets with water . bottle loop

Ample storage space

Ergonomic padded back panel

Water-repellent ballistic nylon exterior