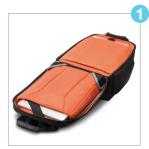

#### **KEY FEATURES**

Travel friendly 14.1-inch laptop/MacBook Pro 15 compartment

Hard-shell quick-access sunglasses case

Patented corner-guard protection system

Front-loading quick-access file divider

Felt-lined iPad/ Kindle/tablet pocket