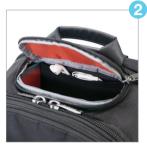

#### **KEY FEATURES**

Travel friendly 14.1-inch laptop/MacBook Pro 15 compartment

Hard-shell quick-access sunglasses case

Patented corner-guard protection system

Front-loading quick-access file divider

Felt-lined iPad/ Kindle/tablet pocket

#### **ADDITIONAL FEATURES**

**Premium leather** handles and accents

Multifunctional side pockets with water . bottle loop

Ample storage space

Ergonomic padded back panel

Water-repellent ballistic nylon exterior