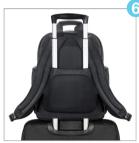

Trolley handle passthrough

#### **ADDITIONAL FEATURES**

**Premium leather** handles and accents

Multifunctional side pockets with water . bottle loop

Ample storage space

Ergonomic padded back panel

Water-repellent ballistic nylon exterior