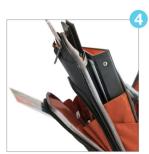

#### **KEY FEATURES**

Travel friendly 14.1-inch laptop/MacBook Pro 15 compartment

Hard-shell quick-access sunglasses case

Patented corner-guard protection system

Front-loading quick-access file divider

Felt-lined iPad/ Kindle/tablet pocket

#### **ADDITIONAL FEATURES**

**Premium leather** handles and accents

Multifunctional side pockets with water . bottle loop

Ample storage space

Ergonomic padded back panel

Water-repellent ballistic nylon exterior