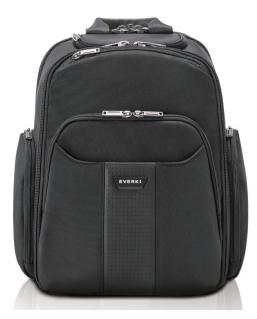

# VERSA 2

Premium Travel Friendly Laptop Backpack, up to 14.1-Inch /MacBook Pro 15

## EKP127B

The clean lines and classic styling of the Versa 2 Premium Laptop Backpack make it the perfect solution for the mobile professional who wants the tailored look of a briefcase, and the organizational performance of a backpack. The intuitive design – both inside and out – offers the functionality you need; while the subtle styling, structured profile and dangle-free straps won't leave you hanging.

| Model             | EKP127B                                       | External Dimensions | 16.5 x 12 x 7.5 in ( 42 x 30.5 x 19 cm ) |
|-------------------|-----------------------------------------------|---------------------|------------------------------------------|
| Order Number      | 47553                                         | Weight              | 3.6 lbs ( 1.64 kg )                      |
| EAN Code          | 0874933002680                                 | Capacity            | 21.5 L                                   |
| Fits Laptop up to | 14.1 in ( 36 cm ) / MacBook Pro 15            | Primary Material    | Ballistic nylon                          |
| Laptop Pocket     | 14.3 x 10.1 x 1.5 in ( 36.4 x 25.7 x 3.9 cm ) | MSRP                | 245.00 €                                 |
| Laptop Pocket     | 14.3 x 10.1 x 1.5 in ( 36.4 x 25.7 x 3.9 cm ) | MSRP                | 245.00 €                                 |