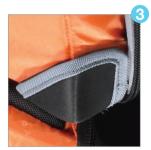

#### **KEY FEATURES**

Travel friendly 14.1-inch laptop/MacBook Pro 15 compartment

Hard-shell quick-access sunglasses case

Patented corner-guard protection system

Front-loading quick-access file divider

Felt-lined iPad/ Kindle/tablet pocket