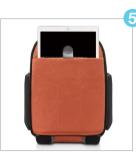

#### **KEY FEATURES**

Travel friendly 14.1-inch laptop/MacBook Pro 15 compartment

Hard-shell quick-access sunglasses case

Patented corner-guard protection system

Front-loading quick-access file divider

Felt-lined iPad/ Kindle/tablet pocket