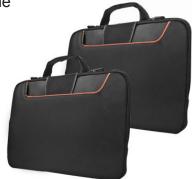

## **Commute Laptop Sleeve w/Memory Foam**

EKF808S15 EKF808S13

Not just your average sleeve! The Commute provides extra protection for laptops up to 15" while carrying inside a bag or independently with its clever stow-away handles.

Elastic corner guards keep zippers away from your laptop and also maintain the most effective positioning for the Commute's advanced memory foam padding to absorb bumps and shocks. Soft felt interior lining will not scratch.

Afront stash slot can accommodate a power adapter and small accessories, making the Commute a capable independent hand-carry shuttle. The handles cleverly stow away inside another bag when carrying.

- \* Advanced memory foam padding to guard against bumps
- \* Soft fine-felt inner lining will not scratch
- \* Front stash slot for documents or power adapter
- \* Design allows optional carrying handles to easily be stashed away
- \* Unique in-between handle cover to keep moisture/dust out
- \* Self-healing zippers