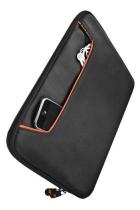

Afront stash slot can accommodate a power adapter and small accessories, making the Commute a capable independent hand-carry shuttle. The handles cleverly stow away inside another bag when carrying.

- \* Advanced memory foam padding to guard against bumps
- \* Soft fine-felt inner lining will not scratch
- \* Front stash slot for documents or power adapter
- \* Design allows optional carrying handles to easily be stashed away
- \* Unique in-between handle cover to keep moisture/dust out
- \* Self-healing zippers