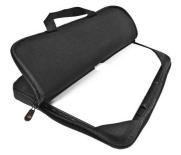

## **Commute Laptop Sleeve w/Memory Foam**

EKF808S15 EKF808S13

Not just your average sleeve! The Commute provides extra protection for laptops up to 15" while carrying inside a bag or independently with its clever stow-away handles.

Afront stash slot can accommodate a power adapter and small accessories, making the Commute a capable independent hand-carry shuttle. The handles cleverly stow away inside another bag when carrying.

- \* Advanced memory foam padding to guard against bumps
- \* Soft fine-felt inner lining will not scratch
- \* Front stash slot for documents or power adapter
- \* Design allows optional carrying handles to easily be stashed away
- \* Unique in-between handle cover to keep moisture/dust out
- \* Self-healing zippers