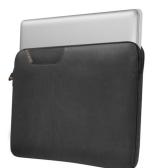

Elastic corner guards keep zippers away from your laptop and also maintain the most effective positioning for the Commute's advanced memory foam padding to absorb bumps and shocks. Soft felt interior lining will not scratch.