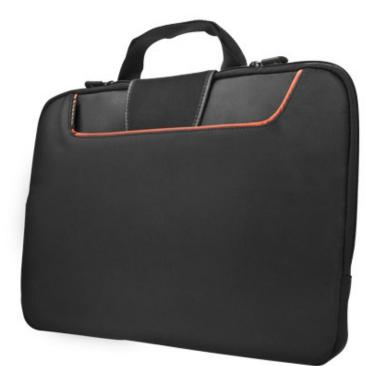

## **Commute Laptop Sleeve w/Memory Foam**

EKF808S15 EKF808S13

Not just your average sleeve! The Commute provides extra protection for laptops up to 15" while carrying inside a bag or independently with its clever stow-away handles.

Elastic corner guards keep zippers away from your laptop and also maintain the most effective positioning for the Commute's advanced memory foam padding to absorb bumps and shocks. Soft felt interior lining will not scratch.

Afront stash slot can accommodate a power adapter and small accessories, making the Commute a capable independent hand-carry shuttle. The handles cleverly stow away inside another bag when carrying.

- \* Advanced memory foam padding to guard against bumps
- \* Soft fine-felt inner lining will not scratch
- \* Front stash slot for documents or power adapter
- \* Design allows optional carrying handles to easily be stashed away
- \* Unique in-between handle cover to keep moisture/dust out
- \* Self-healing zippers