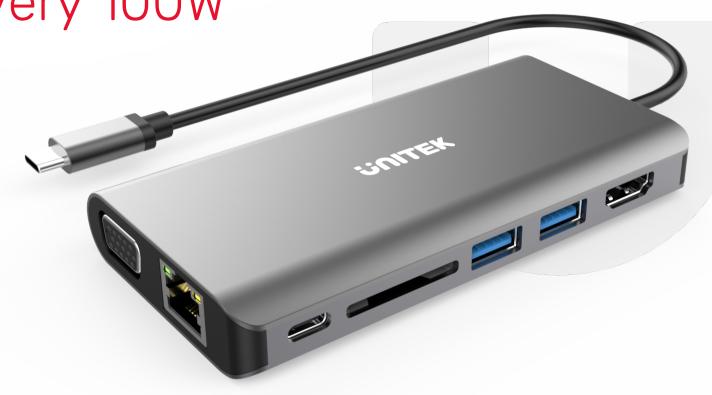

## uHub 08+

- Model: D1019A
- **Products Features:** 
  - Aluminium USB hub for multi-port expansion.
  - USB-C female port supporting USB Power Delivery Revision 3.0 Ver 1.1 is able to charge and sync simultaneously, up to 100W (20V/5A) and 5Gbps.
  - TWO USB-A female ports support SuperSpeed USB, data transfer rate up to 5Gbps. Backward • compatible with USB2.0/USB1.1.
  - With HDMI1.4 port, supports HDCP 1.4, output as 4K 30Hz resolution.
  - With VGA port, supports Full HD 1080P resolution. While HDMI and VGA output ports work • simultaneously, the max. resolution of both ports is 1080P 60Hz.
  - With card reader for SD Card and Micro SD Card.
  - With 3.5mm jack adapter, supports 48 k/Hz with a16-bit sampling rate.
  - Gigabit Ethernet for your internet connection, automatically adapts to the network transmission with 10M/100M/1000Mbps.
  - Supports IPv4/IPv6 pack Checksum Offload Engine (COE) to reduce CPU loading, Wake-on-LAN, half/full duplex and power management.
  - Plug and play, no need to install the driver.

## Specification

|  | Dimension  | 116mm x 61mm x16.2mm                                                                |
|--|------------|-------------------------------------------------------------------------------------|
|  | Upstream   | USB3.1 Gen1 Type-C Male                                                             |
|  | Downstream | USB3.1 Gen1 Type-C, 2 x USB3.1 Gen1 Type-A, HDMI, VGA, RJ45,<br>SD Card Slot, Audio |