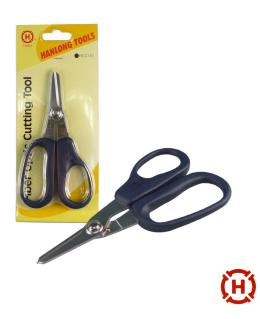

### Scissors for Cutting Kevlar

### MODEL CODE

#### CT-FCS

Serrated sharp teeth scissors ideal for cutting Fibre Kevlar