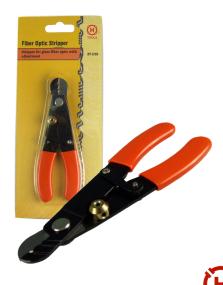

### Fibre Optic Stripping Tool

### MODEL CODE

CT-STR FIB

3 stripping guides for 2mm outer jacket 250 $\mu$  buffer & 125 $\mu$  fibre