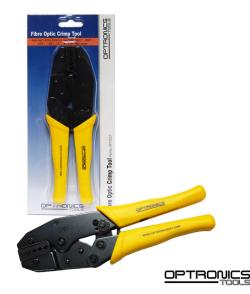

# Fibre Optic Ratchet Crimping Tool

### MODEL CODE

#### CT-FOCT

Fibre optic ratchet crimping tool Suitable for hex crimps sizes .042", .068", .078", .128", .151", .178"