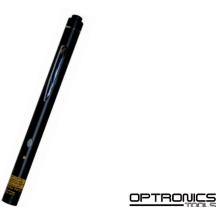

## Fibre Visual Fault Locator

MODEL CODE OPTVFL-2 **TYPE** Pen-style

Slim-line, compact visual fault locator, designed to troubleshoot faults on fibre optic cables.

### FEATURES

- 650nm visible red laser source
- Slim line pen-style with handy pocket clip
- 2.5mm universal connector interface for quick connection (for SC, ST, FC)
- High power (1mW)
- 1.25mm adapter cable for LC included