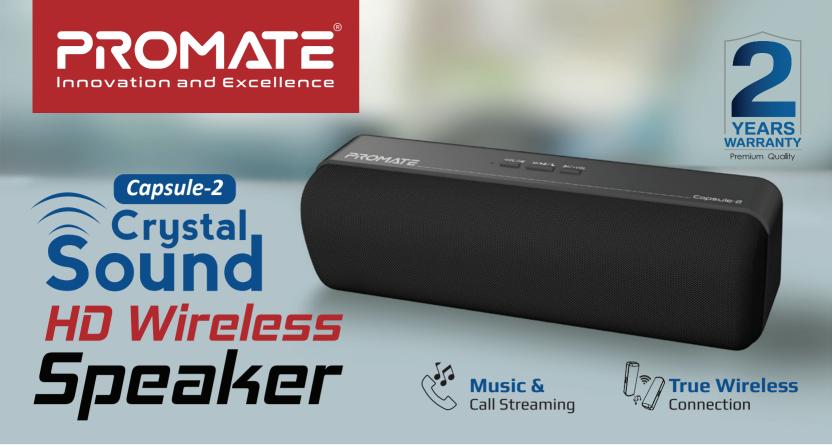

Enjoy crystal clear sound quality in a beautiful design with Capsule-2. This compact 6-watt speaker delivers sound way beyond its size, with custom-designed drivers producing clear highs. Play your favourite tracks via various connectivity options available. The compact, lightweight design makes this speaker highly portable

### **Powerful Speaker**

This compact 6-watt speaker delivers sound way beyond its size, with custom-designed drivers producing clear highs

## Portable Speaker

The compact, lightweight design makes this Bluetooth speaker highly portable