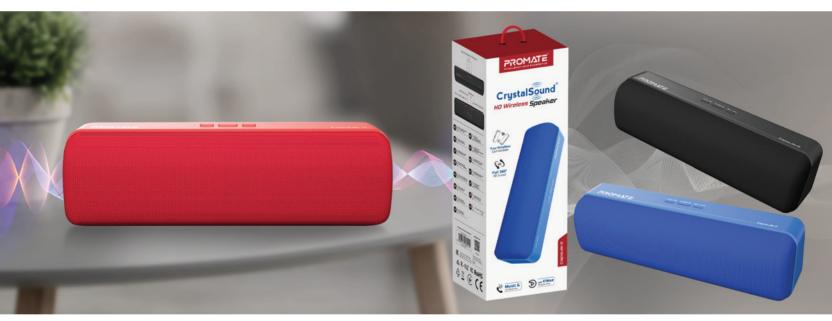

Model Name : Capsule-2

Black 6959144060415 6959144060422 Blue : 6959144060439 Red

Promate Technologies Ltd.

www.promate.net

marketing@promate.net

sales@promate.net