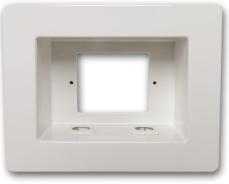

#### Measurements

- Outside Face: 185mm x 145mm
- Inside Face: 129mm x 89mm
- Recess Cutout: 166mm x 100mm
- Depth: 63mm

**Front View** 

**Back View** 

Side With 2x AMDEX Connector Outlets