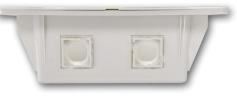

#### Measurements

- Outside Face: 185mm x 145mm
- Inside Face: 129mm x 89mm
- Recess Cutout: 166mm x 100mm
- Depth: 63mm

**Front View** 

**Back View** 

Side With 2x AMDEX Connector Outlets