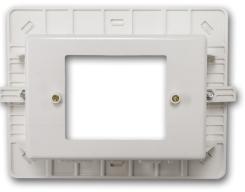

#### Measurements

- Outside Face: 185mm x 145mm
- Inside Face: 129mm x 89mm
- Recess Cutout: 166mm x 100mm
- Depth: 63mm

**Front View** 

**Back View** 

Side With 2x AMDEX Connector Outlets