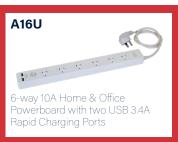

## **FEATURES** I

- 5V 10 Amp, 2400W
- Tablets, phones & any other USB compatible devices
- 4x USB 3.4 Rapid Charging ports

**PRODUCT CODE** 

**DESCRIPTION** 

**USB OUTPUT** 

COLOUR

A4U

1-Way Power Outlet, 4x USB Charger, Overload Protection