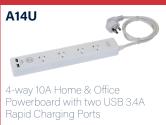

## **FEATURES** I

- 5V 10 Amp, 2400W
- Tablets, phones & any other USB compatible devices
- 4x USB 3.4 Rapid Charging ports

**PRODUCT CODE** 

**DESCRIPTION** 

**USB OUTPUT** 

COLOUR

A4U

1-Way Power Outlet, 4x USB Charger, Overload Protection