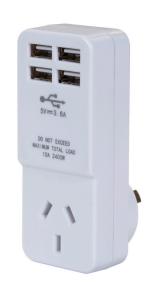

## **DESCRIPTION**

Easily and conveniently turn outlet into 4x USB 3.6A rapid charging ports. These 10 amp, 2400W powerboards provide power where you need it most.

## **FEATURES** I

- 5V 10 Amp, 2400W
- Tablets, phones & any other USB compatible devices
- 4x USB 3.4 Rapid Charging ports

**PRODUCT CODE** 

**DESCRIPTION** 

**USB OUTPUT** 

COLOUR

A4U

1-Way Power Outlet, 4x USB Charger, Overload Protection

3.6A Shared

White