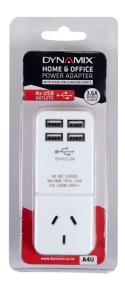

## **DESCRIPTION**

Easily and conveniently turn outlet into 4x USB 3.6A rapid charging ports. These 10 amp, 2400W powerboards provide power where you need it most.

## **FEATURES** I

- 5V 10 Amp, 2400W
- Tablets, phones & any other USB compatible devices
- 4x USB 3.4 Rapid Charging ports

**PRODUCT CODE** 

**DESCRIPTION** 

**USB OUTPUT** 

COLOUR

A4U

1-Way Power Outlet, 4x USB Charger, Overload Protection

3.6A Shared

White