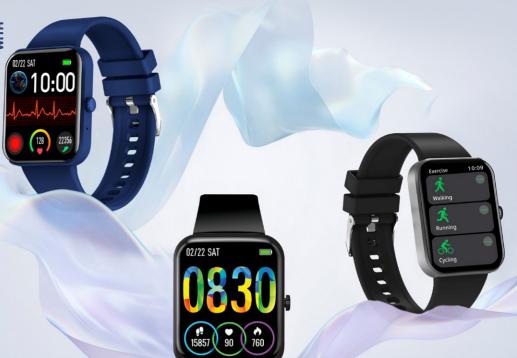

**ActiveLife**<sup>™</sup> **SMARTWATCH** 

**Wireless BT Calling** 

XWatch-B18

Take advantage of the hands-free calling feature and stay connected with the Bluetooth 5.0 Technology. The XWatch-B18 also features a heart rate sensor, pedometer sensor, blood oxygen level sensor, and sleep tracker to help you live a healthier life. Its 1.8-inch display makes it easier to see and use. Designed to withstand water and dust with IP67, the XWatch-B18 is the perfect companion for your next adventure. The XWatch-B18 is a smart device on the inside and a stylish one on the outside.

# 27 Sports Modes

27 brilliant sports modes, dedicated to delivering precise metrics of your daily fitness and workout regime with complete efficiency

#### 1.8 Inch Display

The TFT display with 240X284 Resolution makes everything easier to see and use on the XWatch-B18