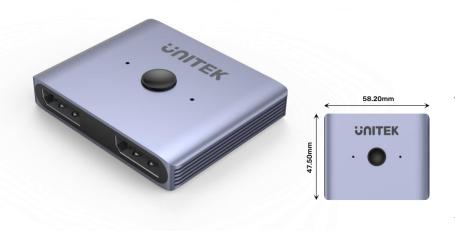

## 8K DisplayPort Bidirectional Switch (V1609A)

Human friendly

DP 1.4 Switch Supports 2 In 1 Out / 1 In 2 Out

| Dimension  | 58.2 x 47.5 x 10.2mm |
|------------|----------------------|
| Material   | Aluminum Housing     |
| Color      | Space Gray           |
| Upstream   | DisplayPort Female   |
| Downstream | DisplayPort Female   |