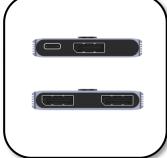

## 8K DisplayPort Bidirectional Switch (V1609A)

Human friendly

DP 1.4 Switch Supports 2 In 1 Out / 1 In 2 Out

| Dimension  | 58.2 x 47.5 x 10.2mm |
|------------|----------------------|
| Material   | Aluminum Housing     |
| Color      | Space Gray           |
| Upstream   | DisplayPort Female   |
| Downstream | DisplayPort Female   |

Description:

This bidirectional switch offers 2 DP inputs for your devices to connect with 1 DP Display, also works the other way around as a splitter.