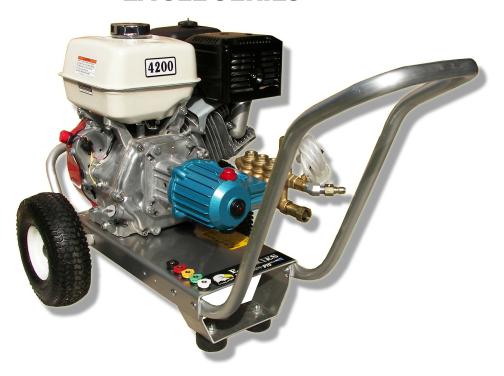

# E4042HCI 4GPM@4200PSI

67DX39G1I Pump

#### Standard Accessories

- Gun/wand assembly w/quick connects
- ♦ 50′ high pressure hose w/quick connects
- Chemical injector
- ♦ 4 color-coded QC spray nozzles
- ♦ 1 color-coded QC chemical nozzle

## **HONDA** GX390 Engine

#### Standard Features

- Revolutionary aircraft grade aluminum frame with dual handles (no welds to fail)
- Lifetime frame warranty
- ♦ 50 mesh inlet filter
- Adjustable pressure unloader
- ♦ Low oil shutdown
- Pneumatic tires
- ◆ Dual padded shock absorbing feet
- ♦ 3/4" cold-rolled steel threaded axle
- Commercial/Industrial grade engines
- Thermo-sensor (prevents overheating in bypass mode)