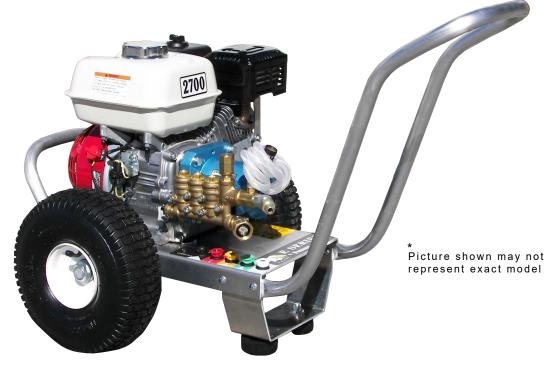

## **EAGLE SERIES**

# E3030HCI 3 GPM@3000 PSI

### 4PPX30GSI Pump

# **HONDA** GX200 Engine

#### Standard Features

- Revolutionary aircraft grade aluminum frame with dual handles (no welds to fail)
- Lifetime frame warranty
- ♦ 50 mesh inlet filter
- Adjustable pressure unloader
- ♦ Low oil shutdown
- ♦ Pneumatic tires
- ◆ Dual padded shock absorbing feet
- ♦ 3/4" cold-rolled steel threaded axle
- Commercial/Industrial grade engines
- Thermo-sensor (prevents overheating in bypass mode)