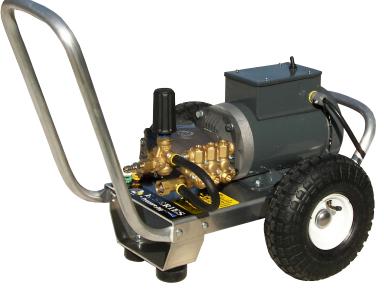

# **EAGLE SERIES ELECTRIC DIRECT DRIVE**

EE2015A

# **2GPM@1500PSI**

115V/1PH/18A 2.0 HP

## Standard Accessories

- Gun/wand assembly w/quick connects 50' high pressure hose w/quick connects Chemical injector assembly w/quick connects 4 color-coded QC spray nozzles
- 1 color-coded QC chemical nozzle

#### Standard Features

- Revolutionary aircraft grade aluminum frame with dual handles (no welds to fail)
- Lifetime frame warranty
- 50 mesh inlet filter
- Adjustable pressure unloader
- Pneumatic tires
- Dual padded shock absorbing feet
- 3/4" cold-rolled steel threaded axle
- Thermo-sensor (prevents overheating in bypass mode)
- Commercial/Industrial grade motor
- 115 volt units include GFCI w/36' cord w/plug