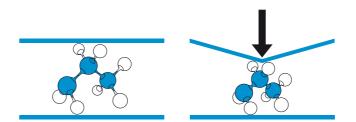

#### SEEFLEX2925

The revolutionary SEEFLEX2925 material compound was developed to provide the highest level of impact protection regardless of the temperatures and weather conditions. Its unique molecular structure allows the material to transform kinetic energy from an impact into thermal energy. The result: a unique material with excellent impact absorption properties.

#### INTERNAL EXPANSION STRUCTURE

The combination of innovative material and construction brings the SEEFLEX™ concept to life. The SEEFLEX2925 material is shaped into a structure that absorbs and dissipates force at the same time. The open construction allows the material to expand in on itself under impact, deflecting and reducing any impact energy out away from the protector surface and away from the body, resulting in exceptional protection.

#### **INTERNAL EXPANSION STRUCTURE**

The open SEEFLEX™ structure allows the SEEFLEX2925 material to expand in on itself under impact, dissipating impact energy out away from the protector surface and away from the body, resulting in exceptional impact defense