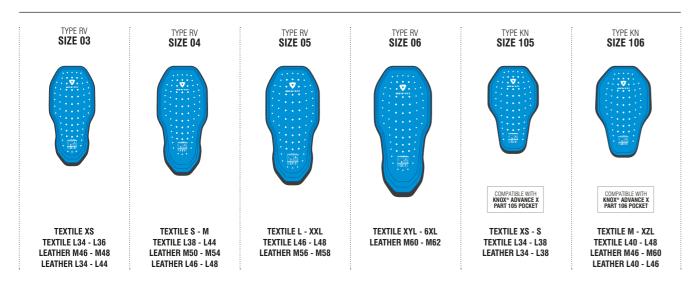

#### HOW TO INSERT A SEESOFT™ BACK PROTECTOR INTO A REV'IT! GARMENT (EXAMPLE)

01. Check the marking on the garment's protector pocket to determine the correct type and size of SEESOFT™ protector needed.

**02.** Carefully fold the protector in order to fit it into its corresponding pocket. Attention: make sure the back protector is oriented with its widest sheet of foam placed closest to the wearer's body.

#### SEESOFT<sup>™</sup> SHIFTING LAYER CONCEPT

highly

03. Insert the (slightly folded) protector into the open Velcro closure of the back protector pocket. The protector should fill out the entire pocket.

04. Make sure to securely close the pocket with the Velcro after inserting the SEESOFT™ protector.