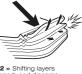

The highly impact-resistant blend of Nitrile and Polynorbornene rubber results in a memory foam that is multi-impact rated and CE-certified to the highest level (EN 1621-2:2014 - CE-Level 2). In the case of severe angular impact, the individual Memory foam layers will shift relative to one another, resulting in impact dispersion over a larger effective surface area, and therefore minimizing the energy that is transmitted to the spine and back.

#### SEESOFT<sup>™</sup> SHIFTING LAYER CONCEPT

highly

03. Insert the (slightly folded) protector into the open Velcro closure of the back protector pocket. The protector should fill out the entire pocket.