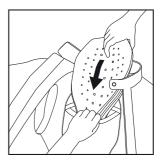

#### HOW TO INSERT A SEESOFT™ BACK PROTECTOR INTO A REV'IT! GARMENT (EXAMPLE)

01. Check the marking on the garment's protector pocket to determine the correct type and size of SEESOFT™ protector needed.

**02.** Carefully fold the protector in order to fit it into its corresponding pocket. Attention: make sure the back protector is oriented with its widest sheet of foam placed closest to the wearer's body.

#### SEESOFT<sup>™</sup> SHIFTING LAYER CONCEPT

highly

03. Insert the (slightly folded) protector into the open Velcro closure of the back protector pocket. The protector should fill out the entire pocket.

04. Make sure to securely close the pocket with the Velcro after inserting the SEESOFT™ protector.