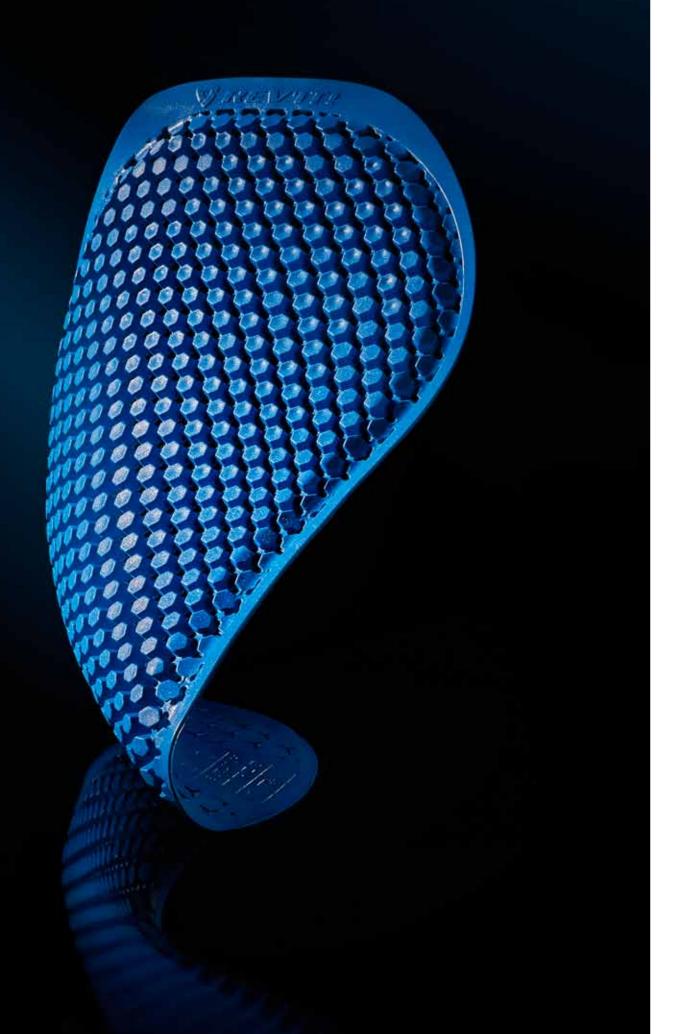

#### THE SEEFLEX™ CONCEPT

With SEEFLEX™ technology, the days of wearing uncomfortable armor on a motorcycle are long behind us. The SEEFLEX™ concept is born of the synergy between state of the art material and cutting-edge construction, which together give SEEFLEX™ protectors their unique combination of protection, flexibility and breathability. This innovative technology enables the SEEFLEX  $^{\scriptscriptstyle\rm M}$  protectors to pass the highest EN1621-1:2012 Level 2 impact tests in all test circumstances and temperatures.

# SEEFLEX™ IMPACT PROTECTION TECHNOLOGY EXCEEDING THE HIGHEST LEVEL OF PROTECTION, VENTILATION AND COMFORT.

THE REVIT! RESEARCH AND DEVELOPMENT TEAM IS PROUD TO PRESENT THE LATEST INNOVATION IN MOTORCYCLE IMPACT PROTECTION: SEEFLEX™ TECHNOLOGY. THE SEEFLEX™ CONCEPT TAKES THE BALANCE BETWEEN PROTECTION AND COMFORT TO ENTIRELY NEW HEIGHTS.