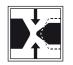

utes to the rider's passive safety by offering protection that the rider won't notice when on a bike. Thanks to the 3D pre-shaped fit SEEFLEX™ protectors fit perfectly in REV'IT! gear and therefore they fit perfectly to the body. Having 3D pre-shaped protectors also prevent them from moving around, keeping them in position in case of an impact.

| <b>T</b> +   |  |
|--------------|--|
| / <b>T</b> - |  |

#### TEMPERATURE INSENSITIVE PERFORMANCE

SEEFLEX™ protectors meet the CE-Level 2 standard at T+ and T-, meaning protectors are tested and approved between +40°C and -10°C. No matter the temperature or riding conditions you find yourself in, be in a black jacket on a hot summer day or commuting in winter weather, SEEFLEX™ protectors are delivering the highest level of impact protection.



#### **INTERNAL EXPANSION STRUCTURE**

The open SEEFLEX™ structure allows the SEEFLEX2925 material to expand in on itself under impact, dissipating impact energy out away from the protector surface and away from the body, resulting in exceptional impact defense



#### **TEAR & BREAK RESISTANT**

**SEEFLEX™ CE-LEVEL 2** 

**LIMB PROTECTORS** 

The SEEFLEX2925 material in SEEFLEX™ protectors is extremely strong, making the open structured SEEFLEX™ protectors extraordinarily tear and break resistant.



#### PROTECTIVE FLEXHINGE AREA

Freedom of movement on the bike contributes greatly to the feeling of comfort when riding. SEEFLEX™ limb protectors are therefore fitted with the revolutionary protective hinge area. This feature makes the protector extra flexible at the hinge area while cons