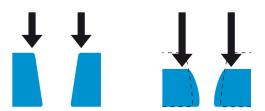

DROP TEST VISUALISATION

CRUSS

**CROSS SECTION - IMPACT** 

#### ENERGY TRANSMISSION TEST (CE-CERTIFICATION TEST)

In all tests the protector is placed on an anvil and hit with a drop striker weighing 5kg (11 lbs) and falling from a height of approximately one meter (the kinetic impact energy should be at least 50J). The lower the value of the energy transmission measured, the better the shock absorption of the protector. The 'Ambient impact test' is conducted three times: one in each test area of a predetermined 'Zone of Protection' on the protector. This test is repeated on three different protector samples, so a total of nine impacts is conducted. The 'Wet impact test' is performed in the same way as the 'Ambient impact test'. However these impact tests are performed on two different protector samples, so a total of six impacts is conducted.

The objective of the energy transmission test is to determine shock absorption based on the specifications defined by EN 1621-1:2012. To calculate the energy transmission, the protector is tested according to two mandatory impact tests: