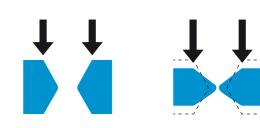

molecular structure allows the material to transform kinetic energy from an impact into thermal energy. The result: a unique material with excellent impact absorption properties.



reddot award 2015 best of the best

# SEEFLEX™ IMPACT PROTECTION TECHNOLOGY EXCEEDING THE HIGHEST LEVEL OF PROTECTION, VENTILATION AND COMFORT.

THE REVIT! RESEARCH AND DEVELOPMENT TEAM IS PROUD TO PRESENT THE LATEST INNOVATION IN MOTORCYCLE IMPACT PROTECTION: SEEFLEX™ TECHNOLOGY. THE SEEFLEX™ CONCEPT TAKES THE BALANCE BETWEEN PROTECTION AND COMFORT TO ENTIRELY NEW HEIGHTS.

## **SEEFLEX™ CE-LEVEL 2 LIMB PROTECTORS**

#### **SEEFLEX™ CONCEPT PROPERTIES**





Comfort in all



Highly ventilated





emperature ins erformance



Adaptive ergonomics

#### **IMPACT ABSORPTION 02** | SEEFLEX<sup>™</sup> STRUCTURE



#### INTERNAL EXPANSION STRUCTURE

The combination of innovative material and construction brings the SEEFLEX™ concept to life. The SEEFLEX2925 material is shaped into a structure that absorbs and dissipates force at the same time. The open construction allows the material to expand in on itself under impact, deflecting and reducing any impact energy out away from the protector surface and away from the body, resulting in exceptional protection.

USP's



#### **CE-LEVEL 2 PERFORMANCE**

CE-Level 2 performance on all limbs, all seasons. The ultimate motorcycle protectors must provide the highest level of protection, no matter what the circumstances are.



CE

EN1621-1 LEVEL 2

#### **COMFORT IN ALL CLIMATES**

The SEEFLEX2925 material remains virtually unchanged in its appearance, regar