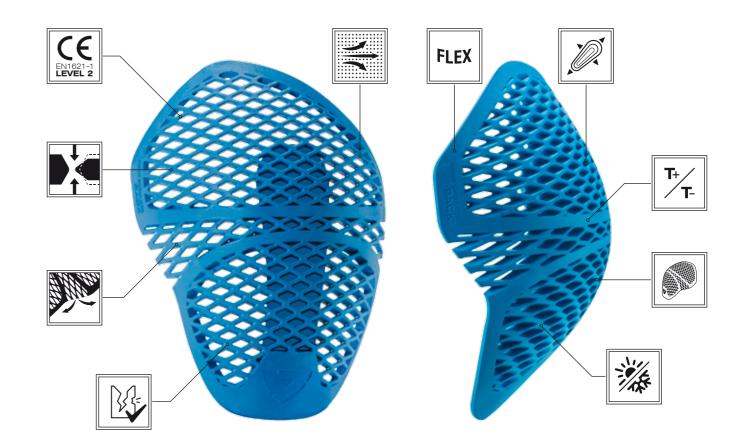

#### **COMFORT IN ALL CLIMATES**

The SEEFLEX2925 material remains virtually unchanged in its appearance, regardless of the temperature it is in. Besides maintaining its protective features, this also adds to the comfort the protectors bring. They uphold their pleasant feel, not stiffening in cold weather or becoming too soft in hot weather.

#### TEMPERATURE INSENSITIVE PERFORMANCE

SEEFLEX™ protectors meet the CE-Level 2 standard at T+ and T-, meaning protectors are tested and approved between +40°C and -10°C. No matter the temperature or riding conditions you find yourself in, be in a black jacket on a hot summer day or commuting in winter weather, SEEFLEX™ protectors are delivering the highest level of impact protection.

#### **3D PRE-SHAPED FIT**

The SEEFLEX™ protectors are shaped according to our Engineered skin® philosophy. This means it actively protects the body against impact and it contributes to the rider's passive safety by offering protection that the rider won't notice when on a bike. Thanks to the 3D pre-shaped fit SEEFLEX™ protectors fit perfectly in REV'IT! gear and therefore they fit perfectly to the body. Having 3D pre-shaped protectors also prevent them from moving around, keeping them in position in case of an impact.

#### ADAPTIVE ERGONOMICS

FLEX

#### INTERNAL EXPANSION STRUCTURE

The combination of innovative material and construction brings the SEEFLEX™ concept to life. The SEEFLEX2925 material is shaped into a structure that absorbs and dissipates force at the same time. The open construction allows the material to expand in on itself under impact, deflecting and reducing any impact energy out away from the protector surface and away from the body, resulting in exceptional protection.

#### **INTERNAL EXPANSION STRUCTURE**

The open SEEFLEX™ structure allows the SEEFLEX2925 material to expand in on itself under impact, dissipating impact energy out away from the protector surface and away from the body, resulting in exceptional impact defense