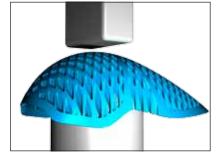

#### INTERNAL EXPANSION STRUCTURE

The combination of innovative material and construction brings the SEEFLEX™ concept to life. The SEEFLEX2925 material is shaped into a structure that absorbs and dissipates force at the same time. The open construction allows the material to expand in on itself under impact, deflecting and reducing any impact energy out away from the protector surface and away from the body, resulting in exceptional protection.

#### **INTERNAL EXPANSION STRUCTURE**

The open SEEFLEX™ structure allows the SEEFLEX2925 material to expand in on itself under impact, dissipating impact energy out away from the protector surface and away from the body, resulting in exceptional impact defense