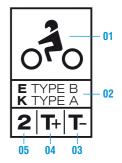

#### WHAT TO LOOK FOR

As shown in the graphic, a CE-marking begins with the indication that it is made for motorcycle riders (01). The intended limb or limbs (elbow, knee, shoulder or leg) can be found in the marking as well (02). Additional temperature tests for +40°C and -10°C are noted in 03 and 04. Finally, 05 describes the level of protection. 2 denotes CE-level 2, the highest level of protection.

\*\* 03 & 04 are optional tests: If this space is vacant, the test is not claimed

01 - Protective equipment for motorcycle riders 02 - Intended limb (e/k) & type indication (b/a) 03 - Low temperature impact test passed\*\* 04 - High temperature impact test passed\*\* 05 - Performance level