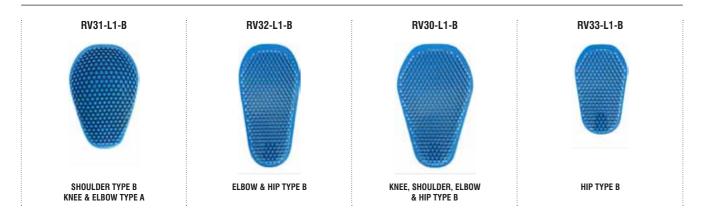

#### PROTECTOR TYPES AND THEIR CERTIFIED PROTECTIVE AREAS (ZONES OF PROTECTION\*)

| Intended   | CE   | 1  | TYPE A (mm | )   | -  | TYPE B (mm | )   |
|------------|------|----|------------|-----|----|------------|-----|
| limb       | code | r1 | r2         | 1   |    |            | 1   |
| SHOULDER   | S    | 55 | 32         | 64  | 70 | 40         | 80  |
| ELBOW      | E    | 45 | 24         | 118 | 50 | 30         | 150 |
| KNEE       | к    | 55 | 24         | 100 | 70 | 30         | 130 |
| HIP        | н    | 35 | 26         | 70  | 44 | 33         | 88  |
| LEG        | L    | 32 | 24         | 64  | 40 | 30         | 80  |
| KNEE + LEG | K+L  | 55 | 24         | 185 | 70 | 30         | 240 |