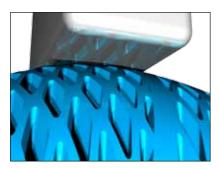

ient impact test' is performed within three min. after removal from conditioning.

#### WET IMPACT TEST

Conditioning of the protector:  $72\pm0.5$  hrs in a closed chamber above water maintained at a temperature of  $70\pm2^{\circ}$ C. After this the protectors are placed for another  $24\pm0.5$  hrs. in a tightly closed water vapour proof bag in ambient temperature of  $23\pm2^{\circ}$ C. The 'Wet impact test' is performed within five min. after removal from conditioning. Besides the mandatory Ambient and Wet impact tests, EN1621-1:2012 describes two optional tests:

HIGH TEMPERATURE IMPACT TEST (manufacturer claims protection up to +40°C) LOW TEMPERATURE IMPACT TEST (manufacturer claims protection up to -10°C).



TEST RESULTS (kN) Shoulder protector RV11-L2-B

TEST SPECIFICATIONS







DROP TEST VISUALISATION





CRUSS





**CROSS SECTION - IMPACT** 

#### **TYPE A AND TYPE B AREA**

Within the [EN1621-1:2012] standard there are two test areas; the smaller Type A and the bigger Type B area. SEEFLEX<sup>™</sup> protectors can be approved for both areas, depending on the intended usage. This makes it possible to use a smaller protector for, for instance, ladies garments, while maintaining the CE-Level 2 protection. This allows us to maintain the optimal balance between protection and comfort for each type of garment.

EN1621-1:2012 describes two different 'TYPE' of protection with each their own 'Zones of Protection':

TYPE A: limb protection that is referred to be of smaller dimension; these are commonly (although not exclusively) optimised for use with smaller riders