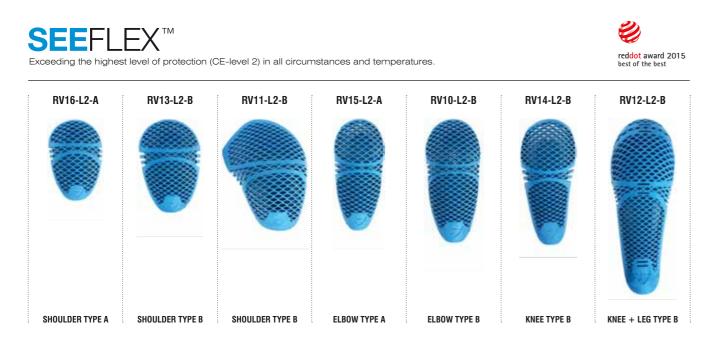

#### **TYPE A AND TYPE B AREA**

Within the [EN1621-1:2012] standard there are two test areas; the smaller Type A and the bigger Type B area. SEEFLEX<sup>™</sup> protectors can be approved for both areas, depending on the intended usage. This makes it possible to use a smaller protector for, for instance, ladies garments, while maintaining the CE-Level 2 protection. This allows us to maintain the optimal balance between protection and comfort for each type of garment.

EN1621-1:2012 describes two different 'TYPE' of protection with each their own 'Zones of Protection':

TYPE A: limb protection that is referred to be of smaller dimension; these are commonly (although not exclusively) optimised for use with smaller riders.

**TYPE B:** limb protection protection that is referred to be of larger dimension; these are commonly (although not exclusively) optimised for use with larger riders.

Furthermore EN1621-1:2012 describes two levels of protection:

#### PROTECTOR TYPES AND THEIR CERTIFIED PROTECTIVE AREAS (ZONES OF PROTECTION\*)

| Intended   | CE   | 1  | TYPE A (mm | )   | -  | TYPE B (mm | )   |
|------------|------|----|------------|-----|----|------------|-----|
| limb       | code | r1 | r2         | 1   |    |            | 1   |
| SHOULDER   | S    | 55 | 32         | 64  | 70 | 40         | 80  |
| ELBOW      | E    | 45 | 24         | 118 | 50 | 30         | 150 |
| KNEE       | к    | 55 | 24         | 100 | 70 | 30         | 130 |
| HIP        | н    | 35 | 26         | 70  | 44 | 33         | 88  |
| LEG        | L    | 32 | 24         | 64  | 40 | 30         | 80  |
| KNEE + LEG | K+L  | 55 | 24         | 185 | 70 | 30         | 240 |