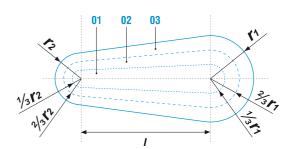

#### **TYPE A AND TYPE B AREA**

Within the [EN1621-1:2012] standard there are two test areas; the smaller Type A and the bigger Type B area. SEEFLEX<sup>™</sup> protectors can be approved for both areas, depending on the intended usage. This makes it possible to use a smaller protector for, for instance, ladies garments, while maintaining the CE-Level 2 protection. This allows us to maintain the optimal balance between protection and comfort for each type of garment.

EN1621-1:2012 describes two different 'TYPE' of protection with each their own 'Zones of Protection':

TYPE A: limb protection that is referred to be of smaller dimension; these are commonly (although not exclusively) optimised for use with smaller riders.

**TYPE B:** limb protection protection that is referred to be of larger dimension; these are commonly (although not exclusively) optimised for use with larger riders.

Furthermore EN1621-1:2012 describes two levels of protection:

**CE-LEVEL 1:** The minimum level required so that the protector provides useful protection in an accident and suits all riding styles. The peak force measured in the center part of the zone of protection (test area 01) shall not exceed a single strike value of 35 kN. The single strikes in areas 02 and 03 shall not exceed a value of 50 Kn. The overall mean value shall not exceed 35 kN.

**CE-LEVEL 2**: Riders feel that their riding style exposes them to an increased risk; CE-level 2 offers increased performance. The peak force measured in the center part of the zone of protection (test area 01) shall not exceed a single strike value of 20 kN. The single strikes in areas 02 and 03 shall not exceed a value of 30 Kn. The overall mean value shall not exceed 20 kN.

#### PROTECTOR TYPES AND THEIR CERTIFIED PROTECTIVE AREAS (ZONES OF PROTECTION\*)

| Intended   | CE   | 1  | TYPE A (mm | )   | -  | TYPE B (mm | )   |
|------------|------|----|------------|-----|----|------------|-----|
| limb       | code | r1 | r2         | 1   |    |            | 1   |
| SHOULDER   | S    | 55 | 32         | 64  | 70 | 40         | 80  |
| ELBOW      | E    | 45 | 24         | 118 | 50 | 30         | 150 |
| KNEE       | к    | 55 | 24         | 100 | 70 | 30         | 130 |
| HIP        | н    | 35 | 26         | 70  | 44 | 33         | 88  |
| LEG        | L    | 32 | 24         | 64  | 40 | 30         | 80  |
| KNEE + LEG | K+L  | 55 | 24         | 185 | 70 | 30         | 240 |