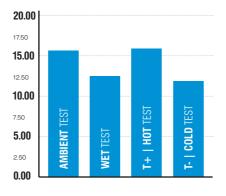

#### ENERGY TRANSMISSION TEST (CE-CERTIFICATION TEST)

In all tests the protector is placed on an anvil and hit with a drop striker weighing 5kg (11 lbs) and falling from a height of approximately one meter (the kinetic impact energy should be at least 50J). The lower the value of the energy transmission measured, the better the shock absorption of the protector. The 'Ambient impact test' is conducted three times: one in each test area of a predetermined 'Zone of Protection' on the protector. This test is repeated on three different protector samples, so a total of nine impacts is conducted. The 'Wet impact test' is performed in the same way as the 'Ambient impact test'. However these impact tests are performed on two different protector samples, so a total of six impacts is conducted.

#### AMBIENT IMPACT TEST

Conditioning of the protector:  $48\pm0.5$  hrs in an atmosphere of  $23\pm2$  celsius and a relative humidity of  $50\pm5$  %. The 'Ambient impact test' is performed within three min. after removal from conditioning.

#### WET IMPACT TEST

Conditioning of the protector:  $72\pm0.5$  hrs in a closed chamber above water maintained at a temperature of  $70\pm2^{\circ}$ C. After this the protectors are placed for another  $24\pm0.5$  hrs. in a tightly closed water vapour proof bag in ambient temperature of  $23\pm2^{\circ}$ C. The 'Wet impact test' is performed within five min. after removal from conditioning. Besides the mandatory Ambient and Wet impact tests, EN1621-1:2012 describes two optional tests:

HIGH TEMPERATURE IMPACT TEST (manufacturer claims protection up to +40°C) LOW TEMPERATURE IMPACT TEST (manufacturer claims protection up to -10°C).

TEST RESULTS (kN) Shoulder protector RV11-L2-B

TEST SPECIFICATIONS