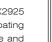

#### THE SEEFLEX™ CONCEPT

With SEEFLEX™ technology, the days of wearing uncomfortable armor on a motorcycle are long behind us. The SEEFLEX™ concept is born of the synergy between state of the art material and cutting-edge construction, which together give SEEFLEX™ protectors their unique combination of protection, flexibility and breathability. This innovative technology enables the SEEFLEX  $^{\scriptscriptstyle\rm M}$  protectors to pass the highest EN1621-1:2012 Level 2 impact tests in all test circumstances and temperatures.

#### **TEAR & BREAK RESISTANT**

**SEEFLEX™ CE-LEVEL 2** 

**LIMB PROTECTORS** 

The SEEFLEX2925 material in SEEFLEX™ protectors is extremely strong, making the open structured SEEFLEX™ protectors extraordinarily tear and break resistant.

#### PROTECTIVE FLEXHINGE AREA

Freedom of movement on the bike contributes greatly to the feeling of comfort when riding. SEEFLEX™ limb protectors are therefore fitted with the revolutionary protective hinge area. This feature makes the protector extra flexible at the hinge area while conserving its protective surface, covering every limb joint.

#### HIGHLY VENTILATED

SEEFLEX™ protectors are designed to have an open structure, which optimizes both ventilation and breathability while at the same time diminishing weight. The protectors in motorcycle gear cover a substantial part of the body. Whereas the closed structure of most other protectors reduces the breathability and ventilation at these points vastly, the open structure of SEEFLEX™ protectors enables full breathability at these crucial areas, while maintaining the highest level of impact protection.

#### EXCEEDING PROTECTIVE AREAS

Within the EN1621-1:2012 standard there are two test areas: Type A and Type B. SEEFLEX™ protectors can be approved for both areas, depending on the intended usage. This allows for the use of smaller protectors (in ladies garments for example) while maintaining CE-Level 2 protection

#### **TYPE A AND TYPE B AREA**

Within the [EN1621-1:2012] standard there are two test areas; the smaller Type A and the bigger Type B area. SEEFLEX<sup>™</sup> protectors can be approved for both areas, depending on the intended usage. This makes it possible to use a smaller protector for, for instance, ladies garments, while maintaining the CE-Level 2 protection. This allows us to maintain the optimal balance between protection and comfort for each type of garment.

The EN1621-2:2014 standard includes two levels of protection:

**CE-LEVEL 1:** CE-Level 1 rated products provide the standard level of effective protection. The peak force measured at the center of the Zone of Protection shall not exceed a single strike value of 24 Kilo Newtons (kN) and the overall mean value shall not exceed 18kN.

**CE-LEVEL 2:** CE-Level 2 offers increased performance for riders who feel that their riding style exposes them to an increased level of risk. CE-Level 2 protectors must absorb twice as much energy from an impact as CE-Level 1 protectors, with the peak force at the center of the Zone of Protection not exceeding a single strike value of 12kN and the overall mean not exceeding 9kN.