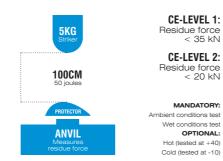

#### EN 1621-2:2014: BACK PROTECTORS

Back protectors must undergo an energy transmission test to determine shock absorption levels to meet **EN1621-2:2014** specifications. The test, called a Drop Test, is performed with a 5kg (11lbs) percussion pin dropped from one meter to create the test impact energy of 50 Joules. During the test the protector is placed on a metal anvil. This test is conducted five times on various points of a predetermined Zone of Protection on the product.

Products must pass tests conducted under two conditions: at ambient temperature and at high humidity. Products may also undergo optional temperature tests: a low temperature impact test conducted at  $-10^{\circ}C$  (14°F) and/or a high temperature impact test at  $+40^{\circ}C$  (104°F).

The EN1621-2:2014 standard includes two levels of protection:

**CE-LEVEL 1:** CE-Level 1 rated products provide the standard level of effective protection. The peak force measured at the center of the Zone of Protection shall not exceed a single strike value of 24 Kilo Newtons (kN) and the overall mean value shall not exceed 18kN.

**CE-LEVEL 2:** CE-Level 2 offers increased performance for riders who feel that their riding style exposes them to an increased level of risk. CE-Level 2 protectors must absorb twice as much energy from an impact as CE-Level 1 protectors, with the peak force at the center of the Zone of Protection not exceeding a single strike value of 12kN and the overall mean not exceeding 9kN.