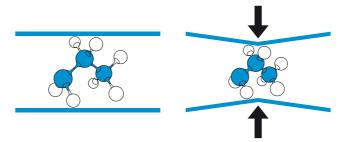

#### ENERGY TRANSMISSION TEST (CE-CERTIFICATION TEST)

In all tests the protector is placed on an anvil and hit with a drop striker weighing 5kg (11 lbs) and falling from a height of approximately one meter (the kinetic impact energy should be at least 50J). The lower the value of the energy transmission measured, the better the shock absorption of the protector. The 'Ambient impact test' is conducted three times: one in each test area of a predetermined 'Zone of Protection' on the protector. This test is repeated on three different protector samples, so a total of nine impacts is conducted. The 'Wet impact test' is performed in the same way as the 'Ambient impact test'. However these impact tests are performed on two different protector samples, so a total of six impacts is conducted.

The objective of the energy transmission test is to determine shock absorption based on the specifications defined by EN 1621-1:2012. To calculate the energy transmission, the protector is tested according to two mandatory impact tests:

DROP TEST VISUALISATION

CRUSS

**CROSS SECTION - IMPACT** 