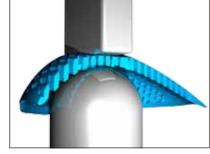

three min. after removal from conditioning.

#### WET IMPACT TEST

Conditioning of the protector:  $72\pm0.5$  hrs in a closed chamber above water maintained at a temperature of  $70\pm2^{\circ}$ C. After this the protectors are placed for another  $24\pm0.5$  hrs. in a tightly closed water vapour proof bag in ambient temperature of  $23\pm2^{\circ}$ C. The 'Wet impact test' is performed within five min. after removal from conditioning. Besides the mandatory Ambient and Wet impact tests, EN1621-1:2012 describes two optional tests:

HIGH TEMPERATURE IMPACT TEST (manufacturer claims protection up to +40°C) LOW TEMPERATURE IMPACT TEST (manufacturer claims protection up to -10°C).



TEST RESULTS (kN) Shoulder protector RV11-L2-B

TEST SPECIFICATIONS







DROP TEST VISUALISATION





CRUSS





**CROSS SECTION - IMPACT** 

#### **TYPE A AND TYPE B AREA**

Within the [EN1621-1:2012] standard there are two test areas; the smaller Type A and the bigger Type B area. SEEFLEX<sup>™</sup> protectors can be approved for both areas, depending on the intended usage. This makes it possible to use a smaller protector for, for instance, ladies garments, while maintaining the CE-Level 2 protection. This allows us to maintain the optimal balance between protection and comfort for each type of garment.

EN1621-1:2012 describes two different 'TYPE' of protection with each their own 'Zones of Protection':

TYPE A: limb protection that is referred to be of smaller dimension; these are commonly (although not exclusively) optimised for use with smaller riders.

**TYPE B:** limb protection protect