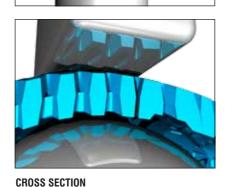

d within three min. after removal from conditioning.

#### WET IMPACT TEST

Conditioning of the protector:  $72\pm0.5$  hrs in a closed chamber above water maintained at a temperature of  $70\pm2^{\circ}$ C. After this the protectors are placed for another  $24\pm0.5$  hrs. in a tightly closed water vapour proof bag in ambient temperature of  $23\pm2^{\circ}$ C. The 'Wet impact test' is performed within five min. after removal from conditioning. Besides the mandatory Ambient and Wet impact tests, EN1621-1:2012 describes two optional tests:

HIGH TEMPERATURE IMPACT TEST (manufacturer claims protection up to +40°C) LOW TEMPERATURE IMPACT TEST (manufacturer claims protection up to -10°C).



TEST RESULTS (kN) Shoulder protector RV11-L2-B

TEST SPECIFICATIONS







DROP TEST VISUALISATION





CRUSS





**CROSS SECTION - IMPACT** 

#### **TYPE A AND TYPE B AREA**

Within the [EN1621-1:2012] standard there are two test areas; the smaller Type A and the bigger Type B area. SEEFLEX<sup>™</sup> protectors can be approved for both areas, depending on the intended usage. This makes it possible to use a smaller protector for, for instance, ladies garments, while maintaining the CE-Level 2 protection. This allows us to maintain the optimal balance between protection and comfort for each type of garment.

EN1621-1:2012 describes two different 'TYPE' of protection with each their own 'Zones of Protection':

TYPE A: limb protection that is referred to be of smaller dimension; these are commonly (although not exclusively) optimised for use with smaller riders.

**TYPE B:** limb protectio