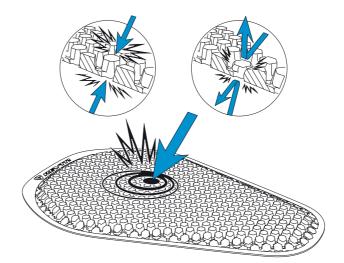

#### INTERNAL EXPANSION STRUCTURE

The combination of innovative material and construction brings the SEEFLEX™ concept to life. The SEEFLEX2925 material is shaped into a structure that absorbs and dissipates force at the same time. The open construction allows the material to expand in on itself under impact, deflecting and reducing any impact energy out away from the protector surface and away from the body, resulting in exceptional protection.

#### **INTERNAL EXPANSION STRUCTURE**

The open SEEFLEX™ structure allows the SEEFLEX2925 material to expand in on itself under impact, dissipating impact energy out away from the protector surface and away from the body, resulting in exceptional impact defense