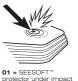

The highly impact-resistant blend of Nitrile and Polynorbornene rubber results in a memory foam that is multi-impact rated and CE-certified to the highest level (EN 1621-2:2014 - CE-Level 2). In the case of severe angular impact, the individual Memory foam layers will shift relative to one another, resulting in impact dispersion over a larger effective surface area, and therefore minimizing the energy that is transmitted to the spine and back.