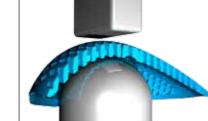

med within three min. after removal from conditioning.

#### WET IMPACT TEST

Conditioning of the protector:  $72\pm0.5$  hrs in a closed chamber above water maintained at a temperature of  $70\pm2^{\circ}$ C. After this the protectors are placed for another  $24\pm0.5$  hrs. in a tightly closed water vapour proof bag in ambient temperature of  $23\pm2^{\circ}$ C. The 'Wet impact test' is performed within five min. after removal from conditioning. Besides the mandatory Ambient and Wet impact tests, EN1621-1:2012 describes two optional tests:

HIGH TEMPERATURE IMPACT TEST (manufacturer claims protection up to +40°C) LOW TEMPERATURE IMPACT TEST (manufacturer claims protection up to -10°C).



TEST RESULTS (kN) Shoulder protector RV11-L2-B

TEST SPECIFICATIONS







DROP TEST VISUALISATION





CRUSS





**CROSS SECTION - IMPACT** 

#### **TYPE A AND TYPE B AREA**

Within the [EN1621-1:2012] standard there are two test areas; the smaller Type A and the bigger Type B area. SEEFLEX<sup>™</sup> protectors can be approved for both areas, depending on the intended usage. This makes it possible to use a smaller protector for, for instance, ladies garments, while maintaining the CE-Level 2 protection. This allows us to maintain the optimal balance between protection and comfort for each type of garment.

EN1621-1:2012 describes two different 'TYPE' of protection with each their own 'Zones of Protection':

TYPE A: limb protection that is referred to be of smaller dimension; these are commonly (although not exclusively) optimised for use with smaller riders.

**TYPE B:** limb protect