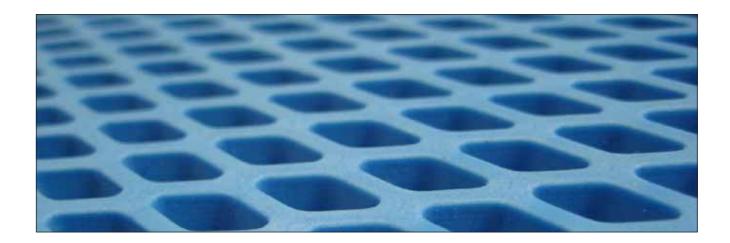

#### INTERNAL EXPANSION STRUCTURE

The combination of innovative material and construction brings the SEEFLEX™ concept to life. The SEEFLEX2925 material is shaped into a structure that absorbs and dissipates force at the same time. The open construction allows the material to expand in on itself under impact, deflecting and reducing any impact energy out away from the protector surface and away from the body, resulting in exceptional protection.

#### **INTERNAL EXPANSION STRUCTURE**

The open SEEFLEX™ structure allows the SEEFLEX2925 material to expand in on itself under impact, dissipating impact energy out away from the protector surface and away from the body, resulting in exceptional impact defense

#### HIGHLY VENTILATED

SEEFLEX™ protectors are designed to have an open structure, which optimizes both ventilation and breathability while at the same time diminishing weight. The protectors in motorcycle gear cover a substantial part of the body. Whereas the closed structure of most other protectors reduces the breathability and ventilation at these points vastly, the open structure of SEEFLEX™ protectors enables full breathability at these crucial areas, while maintaining the highest level of impact protection.