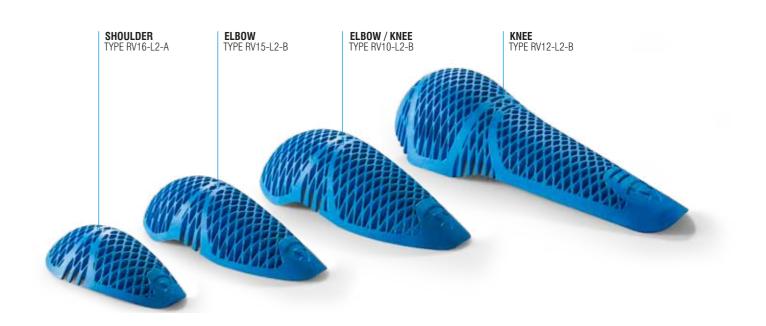

#### **TYPE A AND TYPE B AREA**

Within the [EN1621-1:2012] standard there are two test areas; the smaller Type A and the bigger Type B area. SEEFLEX<sup>™</sup> protectors can be approved for both areas, depending on the intended usage. This makes it possible to use a smaller protector for, for instance, ladies garments, while maintaining the CE-Level 2 protection. This allows us to maintain the optimal balance between protection and comfort for each type of garment.

EN1621-1:2012 describes two different 'TYPE' of protection with each their own 'Zones of Protection':

TYPE A: limb protection that is referred to be of smaller dimension; these are commonly (although not exclusively) optimised for use with smaller riders.

**TYPE B:** limb protection protection that is referred to be of larger dimension; these are commonly (although not exclusively) optimised for use with larger riders.

Furthermore EN1621-1:2012 describes two levels of protection:

#### PROTECTOR TYPES AND THEIR CERTIFIED PROTECTIVE AREAS (ZONES OF PROTECTION\*)

| Intended   | CE   | 1  | TYPE A (mm | )   | -  | TYPE B (mm | )   |
|------------|------|----|------------|-----|----|------------|-----|
| limb       | code | r1 | r2         | 1   |    |            | 1   |
| SHOULDER   | S    | 55 | 32         | 64  | 70 | 40         | 80  |
| ELBOW      | E    | 45 | 24         | 118 | 50 | 30         | 150 |
| KNEE       | к    | 55 | 24         | 100 | 70 | 30         | 130 |
| HIP        | н    | 35 | 26         | 70  | 44 | 33         | 88  |
| LEG        | L    | 32 | 24         | 64  | 40 | 30         | 80  |
| KNEE + LEG | K+L  | 55 | 24         | 185 | 70 | 30         | 240 |