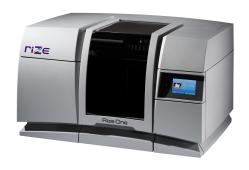

## **Specifications:**

- Build Size: 12in. X 8in. X 6in. (300mm x 200mm x 150mm)
- Layer Thickness: 0.25mm (250µ)
- Workstation Compatibility: 64-bit Operating System, x64-based processor; Windows<sup>®</sup> 7, 8 or 10
- Network Connectivity: Ethernet 10/100, or USB stick
- Size: 21.4in. tall X 36in. wide X 25.4in. deep (543mm x 915mm x 644mm)
- Weight: 135lbs. (61kg)
- Power requirements: Universal power 100-240VAC, 750W
- 15°C 30°C (59°F 86°F) Operating Environment Temperature
- 20% 60% Relative Humidity
- Regulatory Compliance: FCC, RoHS, NRTL
- · Special Facility Requirements: None