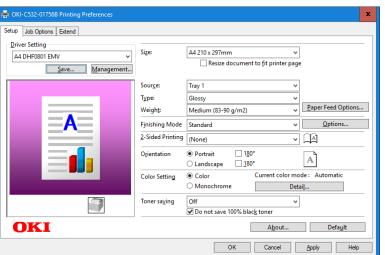

After installing the OKI drivers for the OKI C532dn (A4 model) or OKI C843dn (A3 model), we recommend changing the following settings. For Windows 10, go to printing preferences.

## OKI C532dn - A4

OKI C843dn - A3

Deselect all paper feed options

Consult our troubleshooting guide if you encounter any problems, which can be found among the downloads on our website.

AGA Color Solutions Europe b.v. • Nijverheidsweg 35a • 9403VN Assen • Tel. 023 524 8131 • https://www.agacolor.com • verkoop@agacolor.com