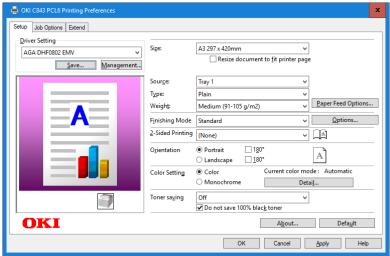

After installing the OKI drivers for the OKI C532dn (A4 model) or OKI C843dn (A3 model), we recommend changing the following settings. For Windows 10, go to printing preferences.

## OKI C532dn - A4

OKI C843dn - A3

Deselect all paper feed options

Consult our troubleshooting guide if you encounter any problems, which can be found among the downloads on our website.

AGA Color Solutions Europe b.v. • Nijverheidsweg 35a • 9403VN Assen • Tel. 023 524 8131 • https://www.agacolor.com • verkoop@agacolor.com