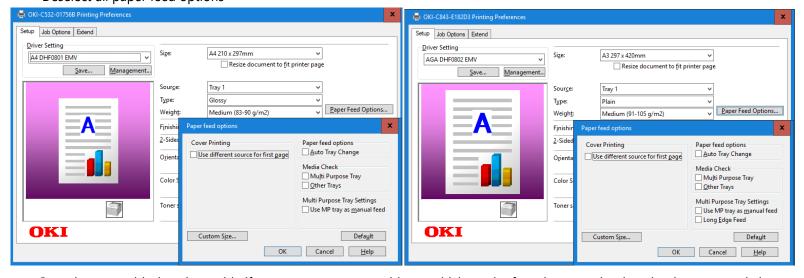

## OKI C532dn - A4

OKI C843dn - A3

Deselect all paper feed options

Consult our troubleshooting guide if you encounter any problems, which can be found among the downloads on our website.

AGA Color Solutions Europe b.v. • Nijverheidsweg 35a • 9403VN Assen • Tel. 023 524 8131 • https://www.agacolor.com • verkoop@agacolor.com