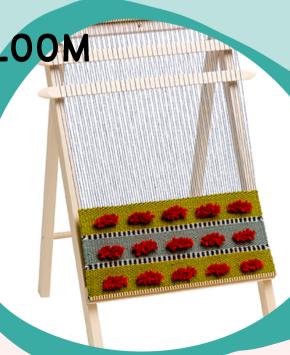

## SCHACHT SCHOOL LOOM

\$20 PER WEEK
OR 2 WEEKS FOR \$30
INCLUDES ALL ACCESSORIES

TAPESTRY/FRAME LOOM
15 INCH WEAVING WIDTH
6 OR 12 ENDS PER INCH
STANDS UPRIGHT

LOUET S17 SPINNING WHEEL

\$40 PER WEEK
OR 2 WEEKS FOR \$70