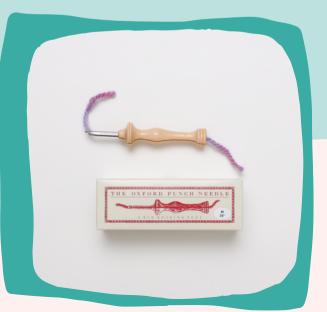

#### AMY OXFORD PUNCH NEEDLE

\$5 PER WEEK
OR 2 WEEKS FOR \$7.50

GET BOTH FOR \$15/WEEK

OR \$20 FOR 2 WEEKS