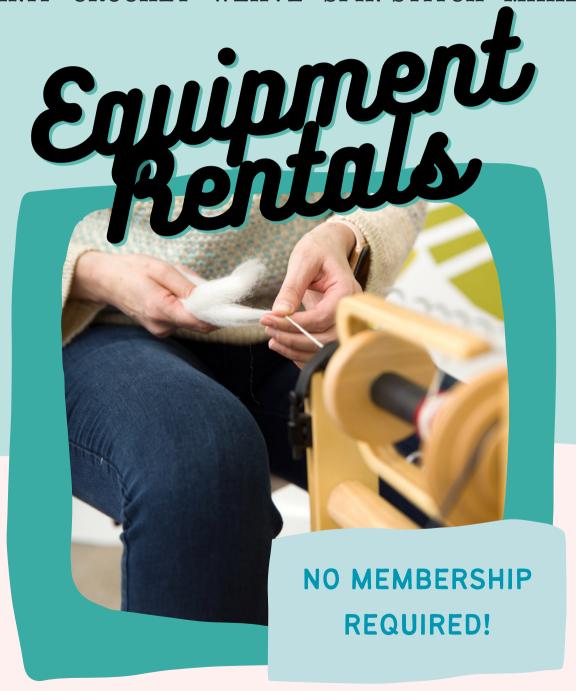

# STASH

KNIT · CROCHET · WEAVE · SPIN STITCH · MAKE



STASHLOUNGE.COM



## SCHACHT 15 INCH CRICKET LOOM



\$30 PER WEEK
OR 2 WEEKS FOR \$50
INCLUDES ALL ACCESSORIES
RENTAL INCLUDES 1 REED DENT
ADDITIONAL DENT SIZES \$10/WEEK

RIGID HEDDLE LOOM

15 INCH WEAVING WIDTH

## SCHACHT SCHOOL LOOM

\$20 PER WEEK
OR 2 WEEKS FOR \$30
INCLUDES ALL ACCESSORIES

TAPESTRY/FRAME LOOM
15 INCH WEAVING WIDTH
6 OR 12 ENDS PER INCH
STANDS UPRIGHT





LOUET S17 SPINNING WHEEL



\$40 PER WEEK
OR 2 WEEKS FOR \$70

INCLUDES 3 BOBBINS + BUILT IN LAZY KATE SINGLE TREADLE WHEEL, COMES ASSEMBLED



#### SEARSPORT PUNCH NEEDLE FRAME

\$10 PER WEEK
OR 2 WEEKS FOR \$15

8 X 10 INCHES
REQUIRES MONKS CLOTH



#### AMY OXFORD PUNCH NEEDLE



\$5 PER WEEK
OR 2 WEEKS FOR \$7.50

GET BOTH FOR \$15/WEEK

OR \$20 FOR 2 WEEKS

# How it Works:

- FILL OUT THE EQUIPMENT RENTAL