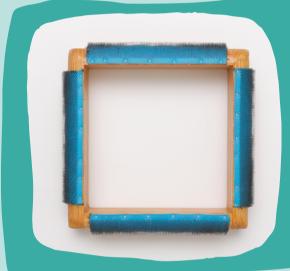

## SCHACHT SCHOOL LOOM

\$20 PER WEEK
OR 2 WEEKS FOR \$30
INCLUDES ALL ACCESSORIES

TAPESTRY/FRAME LOOM
15 INCH WEAVING WIDTH
6 OR 12 ENDS PER INCH
STANDS UPRIGHT

LOUET S17 SPINNING WHEEL

\$40 PER WEEK
OR 2 WEEKS FOR \$70