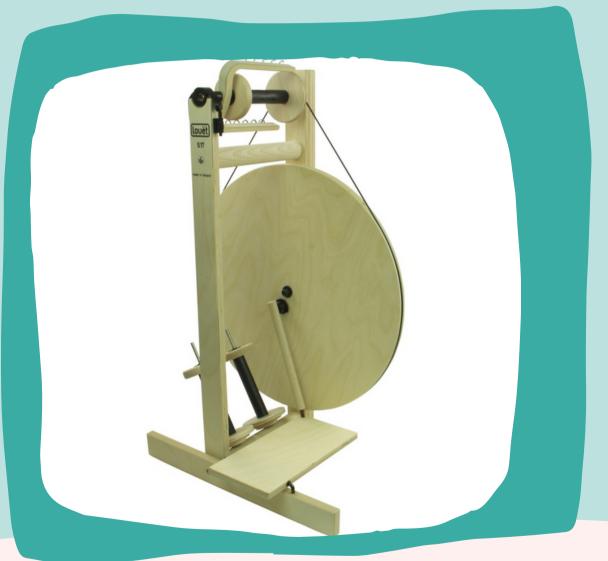

## SCHACHT SCHOOL LOOM

\$20 PER WEEK
OR 2 WEEKS FOR \$30
INCLUDES ALL ACCESSORIES

TAPESTRY/FRAME LOOM
15 INCH WEAVING WIDTH
6 OR 12 ENDS PER INCH
STANDS UPRIGHT

LOUET S17 SPINNING WHEEL

\$40 PER WEEK
OR 2 WEEKS FOR \$70

INCLUDES 3 BOBBINS + BUILT IN LAZY KATE SINGLE TREADLE WHEEL, COMES ASSEMBLED