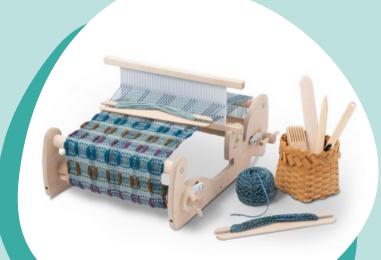

## SCHACHT 15 INCH CRICKET LOOM

\$30 PER WEEK
OR 2 WEEKS FOR \$50
INCLUDES ALL ACCESSORIES
RENTAL INCLUDES 1 REED DENT
ADDITIONAL DENT SIZES \$10/WEEK

RIGID HEDDLE LOOM

15 INCH WEAVING WIDTH