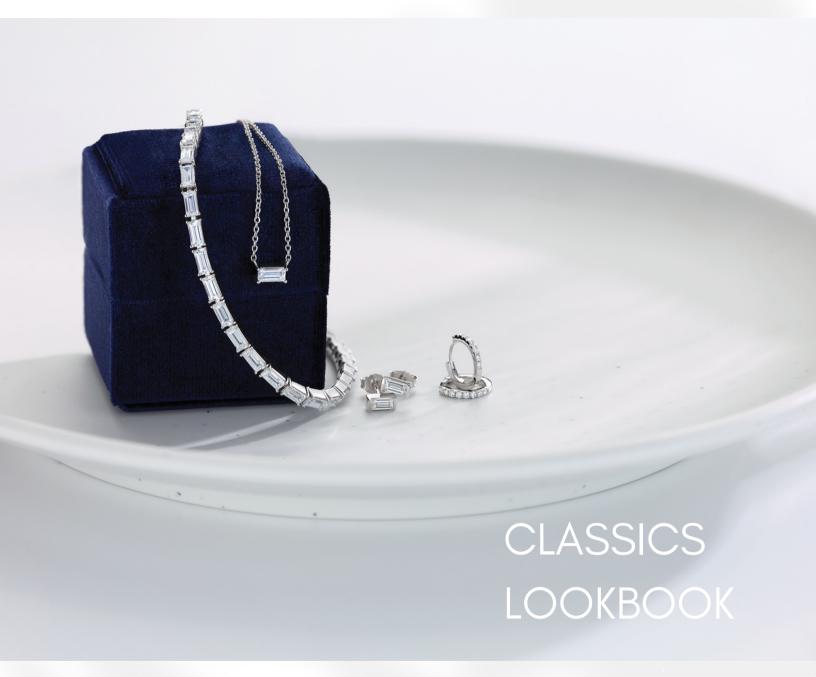

## SOHA

From updated classics to enduring styles, these lab-grown diamond pieces inspire a timeless touch with a modern twist.

These pieces are available in 14k White, Yellow or Rose Gold, and some of them also available in Platinum. With an average lead-time of two weeks, these make great gifts.

1 CTW - **\$2,699** 

Classic Tennis

4 3/4 CTW - \$5,499

Single Shared-Prong

4 3/4 CTW - **\$5,499** 

Three-Prong Bracelet 3 CTW - \$3,499