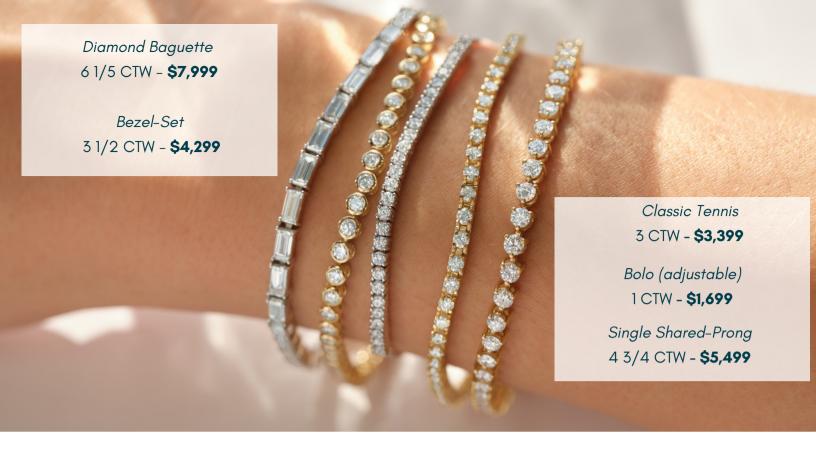

1 CTW - **\$2,699** 

Classic Tennis

4 3/4 CTW - \$5,499

Single Shared-Prong

4 3/4 CTW - **\$5,499** 

Three-Prong Bracelet 3 CTW - \$3,499