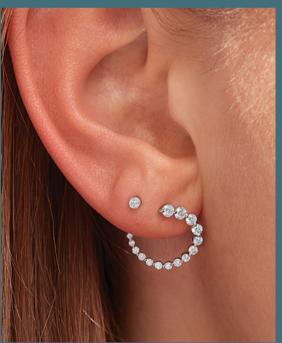

Bar-Set Baguette Studs (3/8 CTW) \$999

Micro Bezel-Set Studs (1/6 CTW) \$399

Martini Studs 2 CTW - **\$2,999** 

LG Diamond Front-Back Hoops \$949

Inside Outside Hoops (1 CTW) = \$1,299 14k W/Y/R Gold \*
LG Diamond Huggie Hoops (1/5 CTW) = \$499 14k W/Y/R Gold \*
Bar Earrings = \$399 14k W/Y/R Gold
Martini Studs (1/2 CTW) = \$699 14k W/Y/R Gold \*
Classic Studs (1/4 CTW) = \$399 14k W/Y/R Gold \*

\*Additional Sizes available

Classic Studs 1 1/2 CTW - **\$1,999** 1/4 CTW - **\$399** 

Ear Cuff (1) - \$125 Huggie Hoops - \$399 LG Diamond Hoops (1/4 CTW) -\$599

Inside Outside Hoops (1 CTW) \$1,299

Illusion-Set