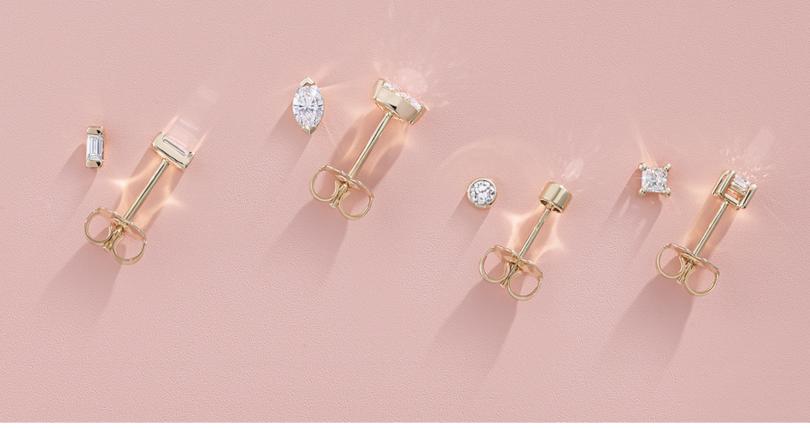

For inquiries or to order, contact us via email or phone.

Pricing below not including sales tax.

soha@sohadiamondco.com 800-608-0476

Micro Bar-Set Baguette Studs (.08 CTW) 14k White, Yellow or Rose Gold - **\$399** Other Sizes Available Marquise LG Diamond Studs (1/3 CTW) 14k White, Yellow or Rose Gold - **\$599** Other Sizes Available Round Bezel-Set LG Diamond Studs (1/6 CTW) 14k White, Yellow or Rose Gold - **\$399** Other Sizes Available Princess Cut LG Diamond Studs (1/5 CTW)
14k White, Yellow or Rose Gold - \$399
Other Sizes Available

Bar-Set Baguette Studs (3/8 CTW) \$999

Micro Bezel-Set Studs (1/6 CTW) \$399

Martini Studs 2 CTW - **\$2,999** 

LG Diamond Front-Back Hoops \$949

Inside Outside Hoops (1 CTW) = \$1,299 14k W/Y/R Gold \*
LG Diamond Huggie Hoops (1/5 CTW) = \$499 14k W/Y/R Gold \*
Bar Earrings = \$399 14k W/Y/R Gold
Martini Studs (1/2 CTW) = \$699 14k W/Y/R Gold \*
Classic Studs (1/4 CTW) = \$399 14k W/Y/R Gold \*