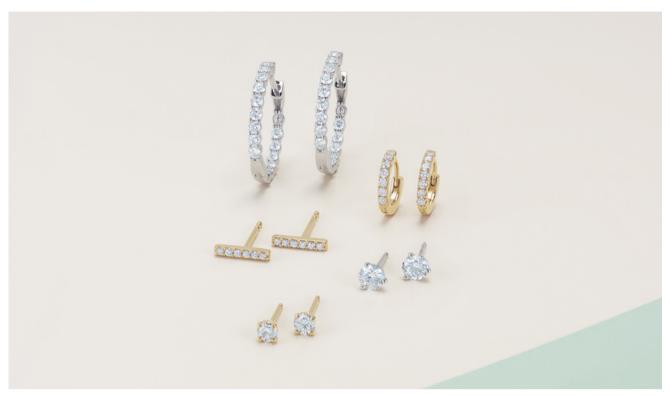

Bar-Set Baguette Studs (3/8 CTW) \$999

Micro Bezel-Set Studs (1/6 CTW) \$399

Martini Studs 2 CTW - **\$2,999** 

LG Diamond Front-Back Hoops \$949

Inside Outside Hoops (1 CTW) = \$1,299 14k W/Y/R Gold \*
LG Diamond Huggie Hoops (1/5 CTW) = \$499 14k W/Y/R Gold \*
Bar Earrings = \$399 14k W/Y/R Gold
Martini Studs (1/2 CTW) = \$699 14k W/Y/R Gold \*
Classic Studs (1/4 CTW) = \$399 14k W/Y/R Gold \*

\*Additional Sizes available

Classic Studs 1 1/2 CTW - **\$1,999** 1/4 CTW - **\$399** 

Ear Cuff (1) - \$125 Huggie Hoops - \$399 LG Diamond Hoops (1/4 CTW) -\$599

Inside Outside Hoops (1 CTW) \$1,299

Illusion-Set