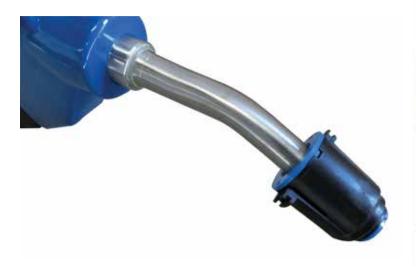

The AdBlue<sup>™</sup> magnet is for the prevention of mis-filling AdBlue<sup>™</sup> into a diesel vehicle. This universal magnet filler neck collar fits into any vehicles AdBlue<sup>™</sup> fill point so when a magnetic spout nozzle is used, such as ZVA AdBlue<sup>™</sup> Nozzle in service stations, it only allows AdBlue<sup>™</sup> into the correct fill chamber preventing miss-filling into any other fill point.

The fixed magnetic field within the filler neck opens the magnet switch in the spout.

For the refuelling of other containers push MIS-FILLING Magnetic Adaptor over the 19mm OD nozzle spout then pull the trigger. Such as jerry cans for long trips.