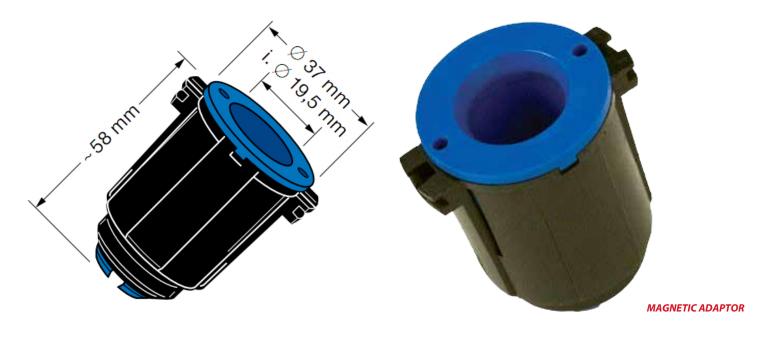

## **FEATURES**

- 19mm OD
- Compatible to ISO22241-3
- Universal
- Working Temp: -20°C to +85°C

Adblue DEF (Diesel Exhaust Fluid) MIS-FILLING DEVICE Magnetic Adaptor for filling any vehicle requiring DEF / Adblue in the vehicle.

The AdBlue<sup>™</sup> magnet is for the prevention of mis-filling AdBlue<sup>™</sup> into a diesel vehicle. This universal magnet filler neck collar fits into any vehicles AdBlue<sup>™</sup> fill point so when a magnetic spout nozzle is used, such as ZVA AdBlue<sup>™</sup> Nozzle in service stations, it only allows AdBlue<sup>™</sup> into the correct fill chamber preventing miss-filling into any other fill point.

The fixed magnetic field within the filler neck opens the magnet switch in the spout.

For the refuelling of other containers push MIS-FILLING Magnetic Adaptor over the 19mm OD nozzle spout then pull the trigger. Such as jerry cans for long trips.