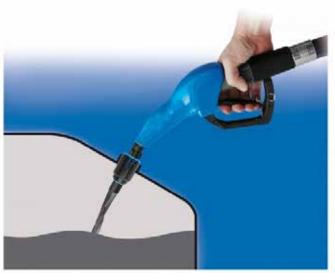

The fixed magnetic field within the filler neck opens the magnet switch in the spout.

For the refuelling of other containers push MIS-FILLING Magnetic Adaptor over the 19mm OD nozzle spout then pull the trigger. Such as jerry cans for long trips.

Dont pay high prices for 20L drums of Adblue, buy a nozzle & fill your own container from the bowser.