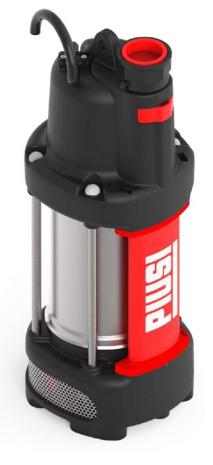

## **FEATURES**

- HEAVY DUTY
- REGENERATIVE TURBINE
- INTEGRATED PRESSURE REGULA-TOR
- BUILT-IN NON RETURN VALVE

SQUALO35 is the first submersible pump for AdBlue® to have been especially developed and tested for distribution systems. A centrifugal pump fitted with a turbine regenerator with non-return valve and a built-in innovative pressure regulation system that optimises flow rate performance levels. Consistent flow rate and accuracy during delivery dramatically reduce energy consumption levels. The compact size and special pump design make for easy installation and near-complete emptying of the intended installation tank.