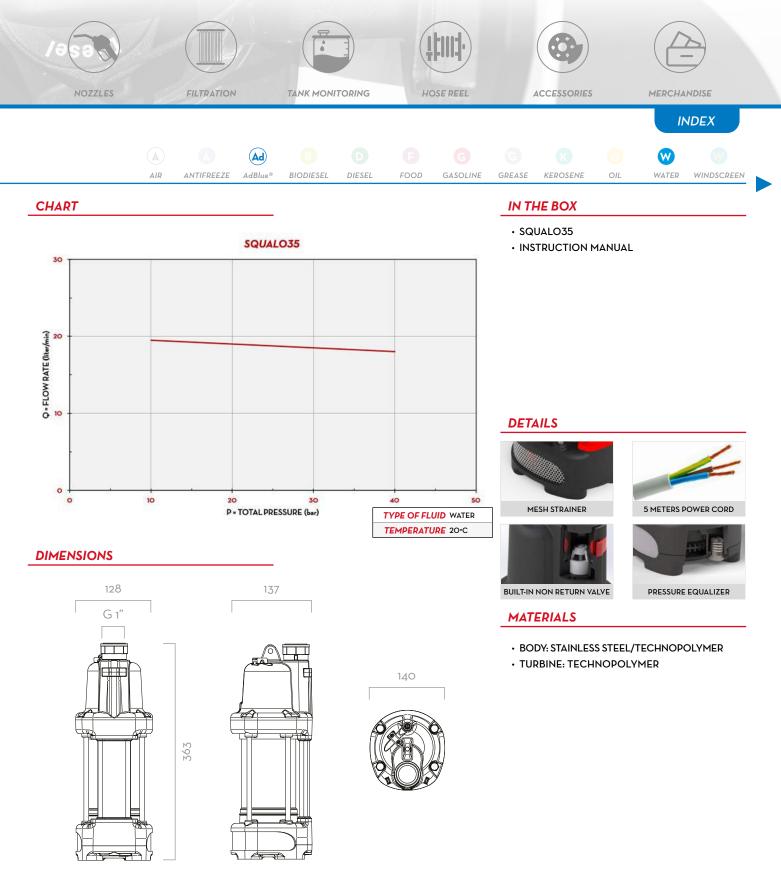

## SQUALO35

## **FEATURES**

- HEAVY DUTY
- REGENERATIVE TURBINE
- INTEGRATED PRESSURE REGULA-TOR
- BUILT-IN NON RETURN VALVE

SQUALO35 is the first submersible pump for AdBlue® to have been especially developed and tested for distribution systems. A centrifugal pump fitted with a turbine regenerator with non-return valve and a built-in innovative pressure regulation system that optimises flow rate performance levels. Consistent flow rate and accuracy during delivery dramatically reduce energy consumption levels. The compact size and special pump design make for easy installation and near-complete emptying of the intended installation tank.

Dimensions expressed in millimeters

| TECHNICAL DATA |                       |                |                     |        |           |     |                 |      |            |            |  |  |  |
|----------------|-----------------------|----------------|---------------------|--------|-----------|-----|-----------------|------|------------|------------|--|--|--|
| CODICE         | DESCRIPTION           | FLUIDS<br>TYPE | WORKING<br>PRESSURE |        | FLOW RATE |     | VOLTAGE         |      |            |            |  |  |  |
|                |                       |                |                     |        | L/MIN     | GPM | CA V/HZ<br>CC V | WATT | DEAD LEVEL | POWER CORD |  |  |  |
| F00206010      | SQUALO35 230/50 BASIC | <b>W</b>       | 1,8 BAR             | 27 PSI | 35        | 7,7 | 230/50          | 560  | зомм       | 5 M        |  |  |  |
| F00206020      | SQUALO35 230/50 TIMER | w ba           | 1,8 BAR             | 27 PSI | 35        | 7,7 | 230/50          | 560  | 30 MM      | 5 M        |  |  |  |