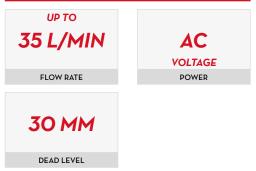

Dimensions expressed in millimeters

| TECHNICAL DATA |                       |                |                     |        |           |     |                 |      |            |            |  |  |  |
|----------------|-----------------------|----------------|---------------------|--------|-----------|-----|-----------------|------|------------|------------|--|--|--|
| CODICE         | DESCRIPTION           | FLUIDS<br>TYPE | WORKING<br>PRESSURE |        | FLOW RATE |     | VOLTAGE         |      |            |            |  |  |  |
|                |                       |                |                     |        | L/MIN     | GPM | CA V/HZ<br>CC V | WATT | DEAD LEVEL | POWER CORD |  |  |  |
| F00206010      | SQUALO35 230/50 BASIC | <b>W</b>       | 1,8 BAR             | 27 PSI | 35        | 7,7 | 230/50          | 560  | зомм       | 5 M        |  |  |  |
| F00206020      | SQUALO35 230/50 TIMER | w ba           | 1,8 BAR             | 27 PSI | 35        | 7,7 | 230/50          | 560  | 30 MM      | 5 M        |  |  |  |