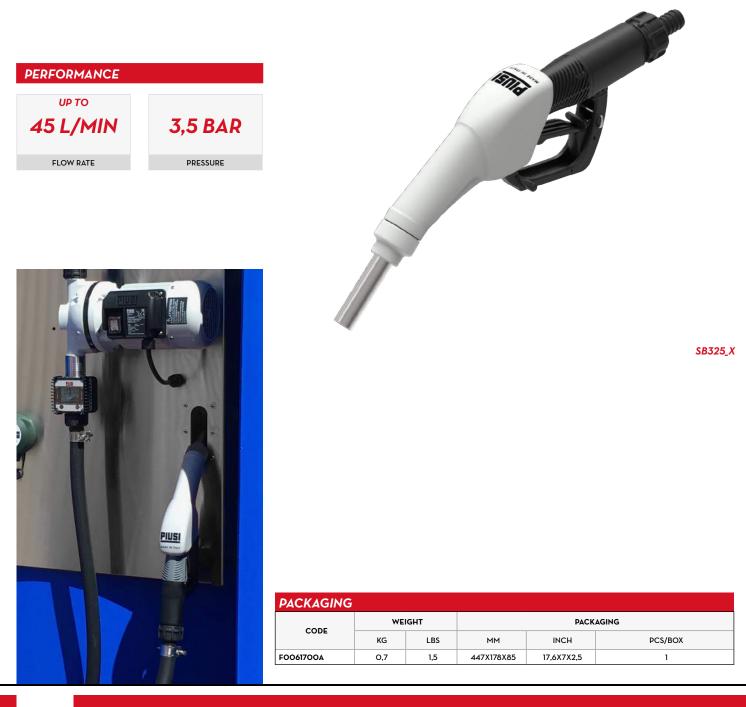

## <u>SB325\_X</u>

- **FEATURES**
- HEAVY DUTY
- VERSATILE
- BREAK-AWAY SYSTEM
- ERGONOMIC DESIGN

The Piusi SB325\_X is the patented automatic nozzle by Piusi for AdBlue<sup>®</sup>, equipped with break-away system and stainless steel spout. Designed in compliance with International Standards ISO/ FDIS 22241-4:2009, it also features a reliable, ergonomic, and flexible shell that protects the nozzle against weathering and UV radiation.

Safety is guaranteed by the break-away system. In the event that a vehicle accidentally drives away with the nozzle still in the tank, the spout is designed to detach from the nozzle. This system also allows for a quick repair by merely fitting a new spout onto the nozzle.

| TECHNICAL DATA |                          |                |           |     |          |       |          |       |        |        |
|----------------|--------------------------|----------------|-----------|-----|----------|-------|----------|-------|--------|--------|
| CODE           | DESCRIPTION              | FLUIDS<br>TYPE | FLOW-RATE |     | MAGNETIC | VETER | PRESSURE |       |        | SPOUT  |
|                |                          |                | L/MIN     | GPM | ADAPTOR  | METER | BAR      | INLET | SWIVEL | EXT. Ø |
| F0061700A      | AUTOMATIC NOZZLE SB325_X |                | 45        | 12  | NO       | NO    | 3,5      | 3/4"  | YES    | 19 MM  |
|                |                          |                |           |     |          |       |          | S     | 5B32   | 5_X    |