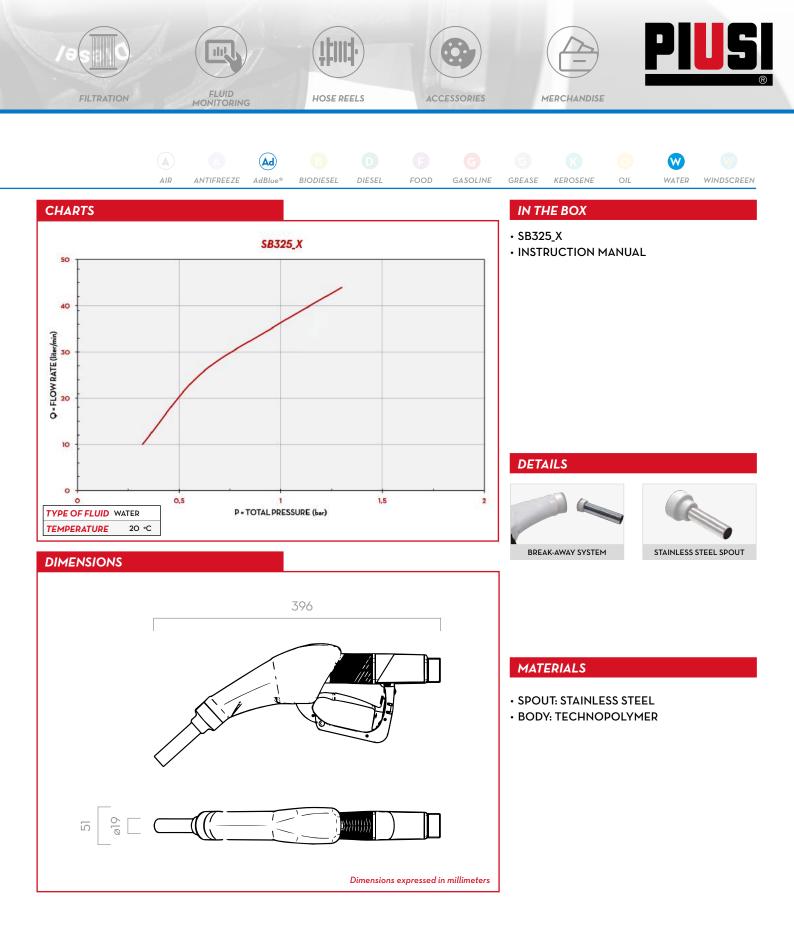

| TECHNICAL DATA |                          |                |           |     |          |       |          |       |        |        |
|----------------|--------------------------|----------------|-----------|-----|----------|-------|----------|-------|--------|--------|
| CODE           | DESCRIPTION              | FLUIDS<br>TYPE | FLOW-RATE |     | MAGNETIC | VETER | PRESSURE |       |        | SPOUT  |
|                |                          |                | L/MIN     | GPM | ADAPTOR  | METER | BAR      | INLET | SWIVEL | EXT. Ø |
| F0061700A      | AUTOMATIC NOZZLE SB325_X |                | 45        | 12  | NO       | NO    | 3,5      | 3/4"  | YES    | 19 MM  |
|                |                          |                |           |     |          |       |          | S     | 5B32   | 5_X    |