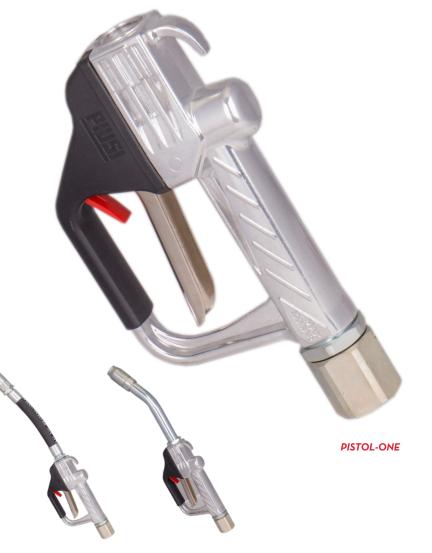

# **PISTOL-ONE**

## **FEATURES**

- HIGH PRESSURE RATIO
- LOW PRESSURE DROP
- STURDY AND DURABLE
- SURFACE POLISHING PROTECTION
- HIGH PERFORMANCE SWIVEL
- BUILT-IN LEVER LOCK

### EN.

The Piusi Pistol-one is a manual nozzle suitable for the delivery of a wide range of oils at high flow rates. Its sturdy design makes this nozzle suitable for heavy duty operations.

with flexible spout