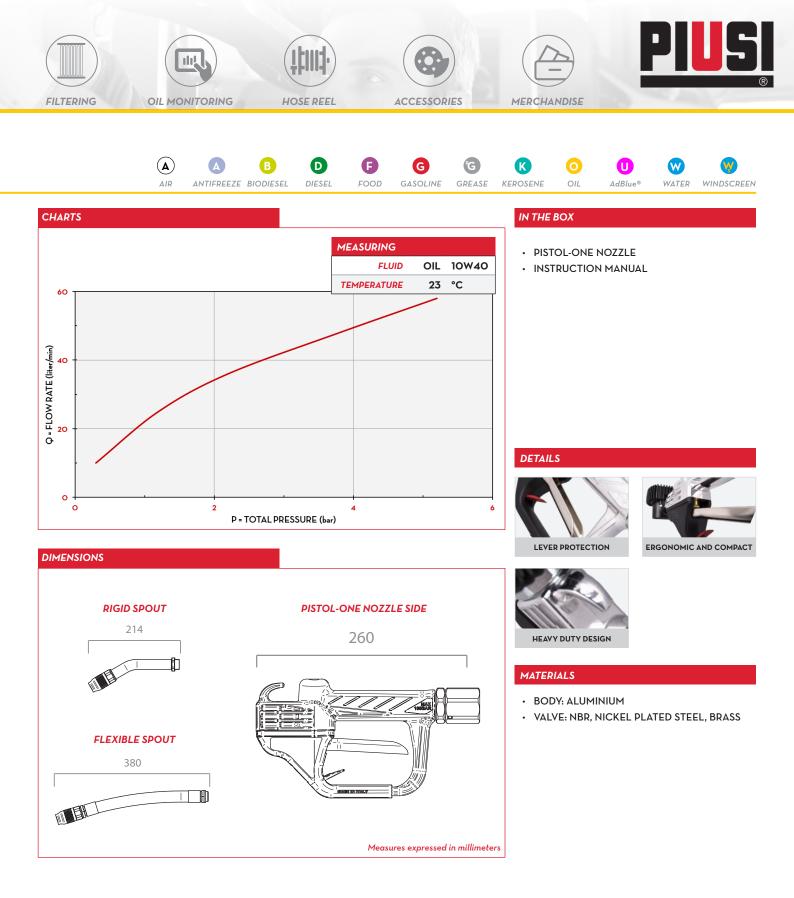

#### PERFORMANCE

### EN.

The Piusi Pistol-one is a manual nozzle suitable for the delivery of a wide range of oils at high flow rates. Its sturdy design makes this nozzle suitable for heavy duty operations.

with flexible spout