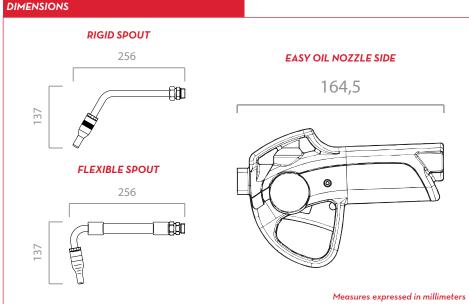

CODE      | WEIGHT |     | PACKAGING  |            |            |         |  |  |  |  |  |  |
|           | KG     | LBS | ММ         | INCH       | PCS/PALLET | PCS/BOX |  |  |  |  |  |  |
| F0096600A | 0,45   | 1   | 2O3X32OX88 | 8X12,6X3,5 |            | 1       |  |  |  |  |  |  |
| F00966130 | 1,2    | 2,6 | 203X320X88 | 8X12,6X3,5 |            | 1       |  |  |  |  |  |  |
| F00966140 | 1,2    | 2,6 | 203X320X88 | 8X12,6X3,5 |            | 1       |  |  |  |  |  |  |
| F00966150 | 1,2    | 2,6 | 203X320X88 | 8X12,6X3,5 |            | 1       |  |  |  |  |  |  |





































## **CHARTS MEASURING FLUID** OIL 10W40 TEMPERATURE 23 °C Q = FLOW RATE (liter/min)

P = TOTAL PRESSURE (bar)

#### IN THE BOX

- EASYOIL NOZZLE
- INSTRUCTION MANUAL

### **DETAILS**









### MATERIALS

- · BODY: ALUMINIUM
- VALVE: NBR, NICKEL PLATED STEEL, BRASS

| TECHNICAL DATA |                                        |             |          |       |          |          |  |  |  |  |
|----------------|----------------------------------------|-------------|----------|-------|----------|----------|--|--|--|--|
| CODE           | DESCRIPTION                            | FLUIDS TYPE | SPOUT    |       |          | INTLET   |  |  |  |  |
|                |                                        |             | ROTATING | RIGID | FLEXIBLE |          |  |  |  |  |
| F0096600A      | EASYOIL FF 1/2" X 1/2" BSP             | 0           | -        | -     | -        | 1/2" BSP |  |  |  |  |
| F00966130      | EASYOIL + SWIVEL 1/2" + RIGID SPOUT    | 0           | -        |