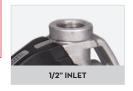

### MATERIALS

- · BODY: ALUMINIUM
- VALVE: NBR, NICKEL PLATED STEEL, BRASS

| TECHNICAL DATA |                                        |             |          |       |          |          |  |  |  |  |
|----------------|----------------------------------------|-------------|----------|-------|----------|----------|--|--|--|--|
| CODE           | DESCRIPTION                            | FLUIDS TYPE | SPOUT    |       |          | INTLET   |  |  |  |  |
|                |                                        |             | ROTATING | RIGID | FLEXIBLE |          |  |  |  |  |
| F0096600A      | EASYOIL FF 1/2" X 1/2" BSP             | 0           | -        | -     | -        | 1/2" BSP |  |  |  |  |
| F00966130      | EASYOIL + SWIVEL 1/2" + RIGID SPOUT    | 0           | -        | YES   | -        | 1/2" BSP |  |  |  |  |
| F00966140      | EASYOIL + SWIVEL 1/2" + FLEXIBLE SPOUT | 0           | -        | -     | YES      | 1/2" BSP |  |  |  |  |
| F00966150      | EASYOIL + SWIVEL 1/2" + ROTATING SPOUT | 0           | YES      | -     | -        | 1/2" BSP |  |  |  |  |