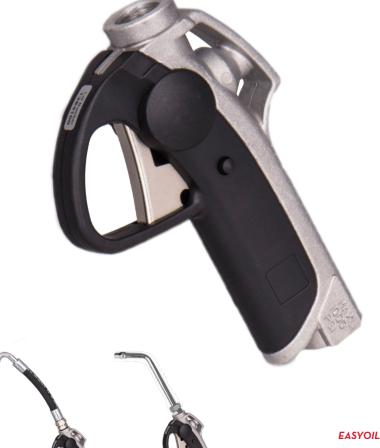

### **FEATURES**

- BALANCED VALVE
- LIGHT PRESSURE LEVER
- ERGONOMIC GRAB
- BUILT-IN FILTER
- BUILT-IN LEVER LOCK
- · COLOUR CODE SWIVEL

### EN.

The Piusi Easy oil is a manual nozzle suitable for the delivery of a wide range of oils. Its ergonomic design and low weight make this nozzle unique in the

### **DETAILS**

### MATERIALS

- · BODY: ALUMINIUM
- VALVE: NBR, NICKEL PLATED STEEL, BRASS

| TECHNICAL DATA |                                        |             |          |       |          |          |  |  |  |  |
|----------------|----------------------------------------|-------------|----------|-------|----------|----------|--|--|--|--|
| CODE           | DESCRIPTION                            | FLUIDS TYPE | SPOUT    |       |          | INTLET   |  |  |  |  |
|                |                                        |             | ROTATING | RIGID | FLEXIBLE |          |  |  |  |  |
| F0096600A      | EASYOIL FF 1/2" X 1/2" BSP             | 0           | -        | -     | -        | 1/2" BSP |  |  |  |  |
| F00966130      | EASYOIL + SWIVEL 1/2" + RIGID SPOUT    | 0           | -        | YES   | -        | 1/2" BSP |  |  |  |  |
| F00966140      | EASYOIL + SWIVEL 1/2" + FLEXIBLE SPOUT | 0           | -        | -     | YES      | 1/2" BSP |  |  |  |  |
| F00966150      | EASYOIL + SWIVEL 1/2" + ROTATING SPOUT | 0           | YES      | -     | -        | 1/2" BSP |  |  |  |  |