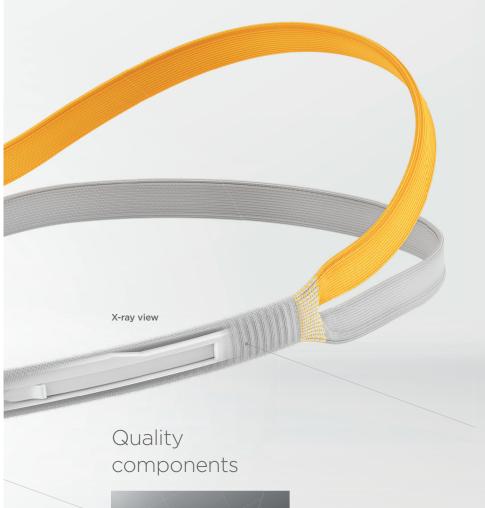

# AutoLock technology (x-ray view) AutoLock technology holds the seal in place and requires only a single pull to release the headgear.

## Reduces overtightening

Without conventional straps to undo and pull, the AutoFit headgear reduces overtightening.

AutoLock technology, manufactured with carbon fibre material for seamless movement.