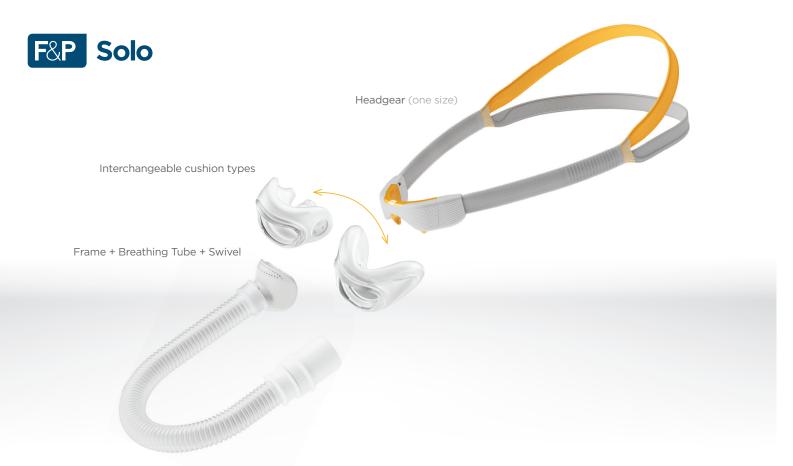

### One revolutionary headgear design

### Two comfortable cushion options

Soft, thin pillows cushion sits comfortably inside your nose providing a stable seal.

between the two depending on their needs or preferences at the time.

#### Mask Selection

One headgear system with two cushion options to simplify mask choice for you and your patient.