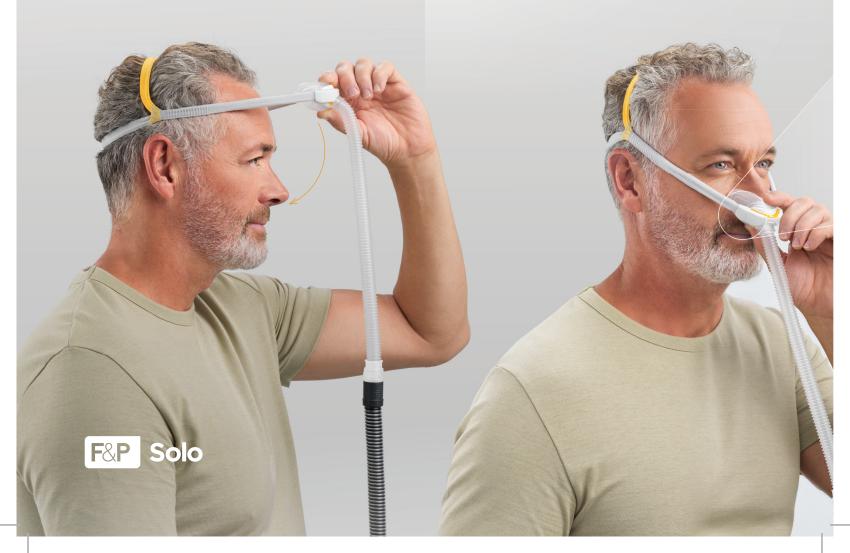

## Fit

Users simply stretch the mask over their head and onto their face.

## Touch

With one touch, users adjust for their preferred fit by sealing the mask under their nose with a gentle push.

## Simple, every night

Users can easily fine-tune the mask during nightly use for an optimal fit.