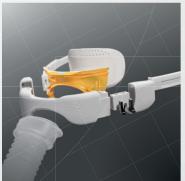

# AutoLock technology (x-ray view) AutoLock technology holds the seal in place and requires only a single pull to release the headgear.

## Reduces overtightening

Without conventional straps to undo and pull, the AutoFit headgear reduces overtightening.

AutoLock technology, manufactured with carbon fibre material for seamless movement.