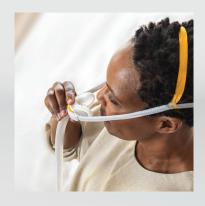

## Fit

Users simply stretch the mask over their head and onto their face.

## Touch

With one touch, users adjust for their preferred fit by sealing the mask under their nose with a gentle push.

## Sleep

AutoLock technology comfortably holds the mask in place, dynamically responding to sleep movement and CPAP-therapy pressures.