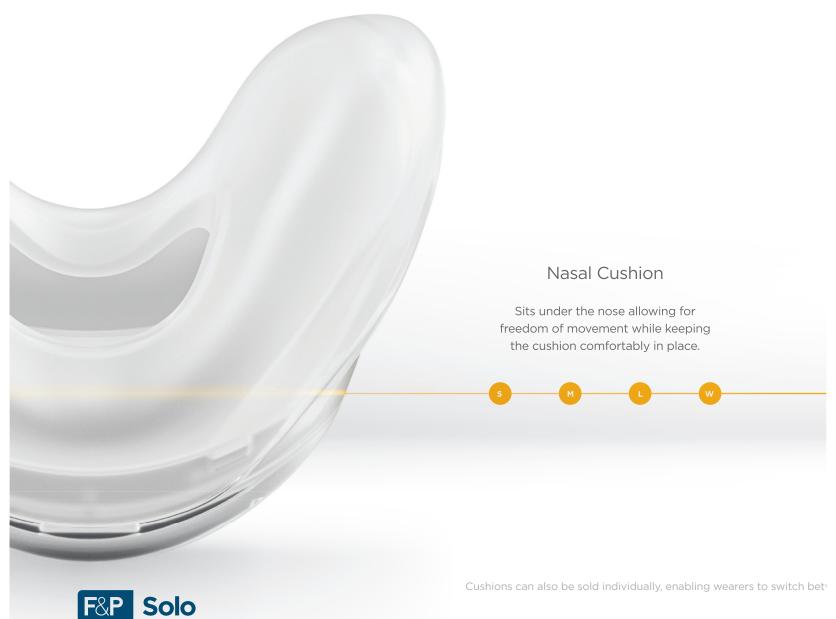

### Two comfortable cushion options

Soft, thin pillows cushion sits comfortably inside your nose providing a stable seal.

between the two depending on their needs or preferences at the time.

#### Mask Selection

One headgear system with two cushion options to simplify mask choice for you and your patient.