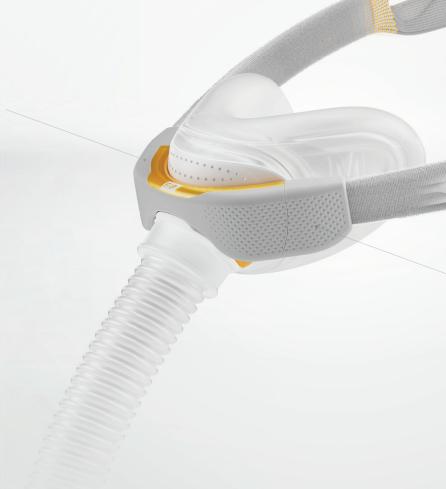

# AutoLock technology (x-ray view) AutoLock technology holds the seal in place and requires only a single pull to release the headgear.

### Two comfortable cushion options

Soft, thin pillows cushion sits comfortably inside your nose providing a stable seal.

between the two depending on their needs or preferences at the time.