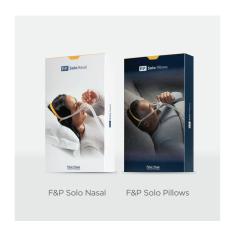

### Two comfortable cushion options

Soft, thin pillows cushion sits comfortably inside your nose providing a stable seal.

between the two depending on their needs or preferences at the time.

#### Mask Selection

One headgear system with two cushion options to simplify mask choice for you and your patient.