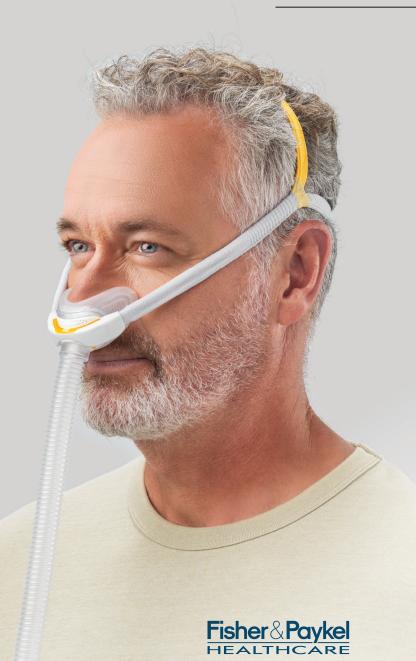

## World's first AutoFit mask

F&P Solo<sup>™</sup> combines years of relentless innovation and cutting-edge components to usher in a new era of automatic masks.

The world's first AutoFit mask, F&P Solo, simplifies mask setup like no other, using AutoLock™ Technology.

## Fit

Users simply stretch the mask over their head and onto their face.

## Touch

With one touch, users adjust for their preferred fit by sealing the mask under their nose with a gentle push.

## Sleep

AutoLock technology comfortably holds the mask in place, dynamically responding to sleep movement and CPAP-therapy pressures.