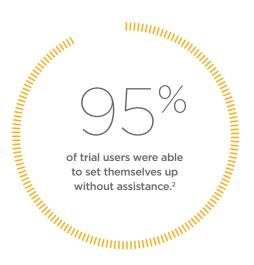

## User-friendly packaging

Step-by-step pictorial instructions provides confidence to set up the mask independently.

References: 1. 85 out of 91 participants rated their experience with the F&P Solo Nasal or F&P Solo Pillows masks as simple or very simple. Internal validation study conducted with 91 participants in USA in 2022.
2. 79 out of 83 participants were able to set themselves up on the F&P Solo Nasal or F&P Solo Pillows masks without assistance. Defined as orientating the mask on the head/face as intended and achieving an acceptable seal without human interaction. Internal self-setup trial conducted with 83 participants, naïve to CPAP therapy, in New Zealand in 2022. F&P, AutoFit, AutoLock, F&P Solo and myMask are trademarks of Fisher & Pavkel Healthcare Limited. For natent information, places see www.fbcare.com/in 629848 Pev 4 @ 2023 Fisher & Pavkel Healthcare Limited.