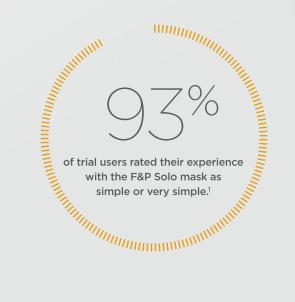

References: 1. 85 out of 91 participants rated their experience with the F&P Solo Nasal or F&P Solo Pillows masks as simple or very simple. Internal validation study conducted with 91 participants in USA in 2022.
2. 79 out of 83 participants were able to set themselves up on the F&P Solo Nasal or F&P Solo Pillows masks without assistance. Defined as orientating the mask on the head/face as intended and achieving an acceptable seal without human interaction. Internal self-setup trial conducted with 83 participants, naïve to CPAP therapy, in New Zealand in 2022. F&P, AutoFit, AutoLock, F&P Solo and myMask are trademarks of Fisher & Pavkel Healthcare Limited. For natent information, places see www.fbcare.com/in 629848 Pev 4 @ 2023 Fisher & Pavkel Healthcare Limited.