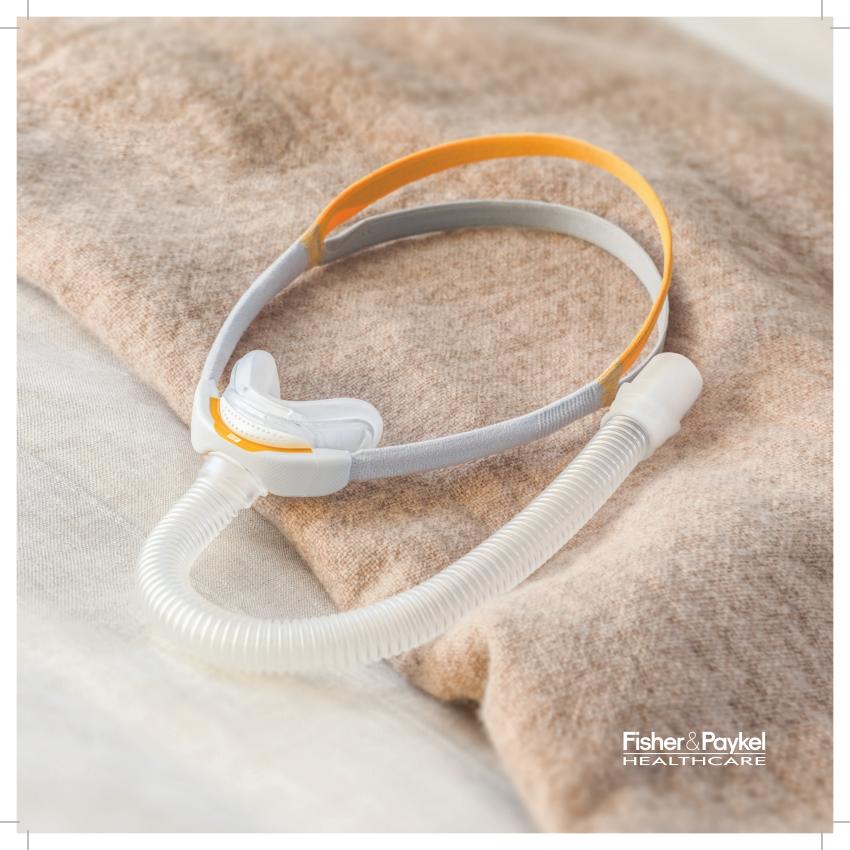

### One revolutionary headgear design

## Reduces overtightening

Without conventional straps to undo and pull, the AutoFit headgear reduces overtightening.

AutoLock technology, manufactured with carbon fibre material for seamless movement.

### Two comfortable cushion options

Soft, thin pillows cushion sits comfortably inside your nose providing a stable seal.

between the two depending on their needs or preferences at the time.