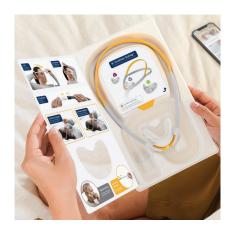

## User-friendly packaging

Step-by-step pictorial instructions provides confidence to set up the mask independently.