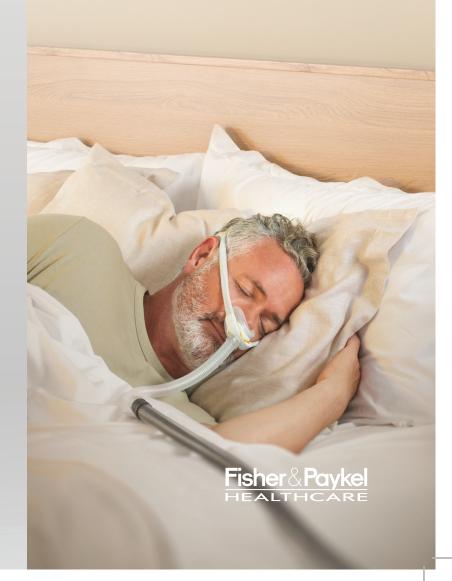

## World's first AutoFit mask

F&P Solo<sup>™</sup> combines years of relentless innovation and cutting-edge components to usher in a new era of automatic masks.

The world's first AutoFit mask, F&P Solo, simplifies mask setup like no other, using AutoLock™ Technology.

## Fit

Users simply stretch the mask over their head and onto their face.

## Touch

With one touch, users adjust for their preferred fit by sealing the mask under their nose with a gentle push.

## Sleep

AutoLock technology comfortably holds the mask in place, dynamically responding to sleep movement and CPAP-therapy pressures.