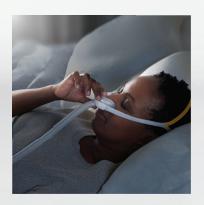

## Fit

Users simply stretch the mask over their head and onto their face.

## Touch

With one touch, users adjust for their preferred fit by sealing the mask under their nose with a gentle push.