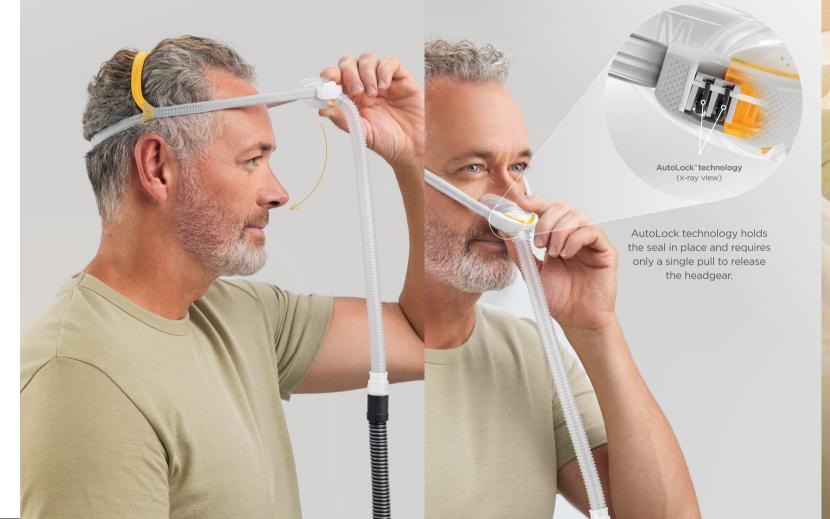

## Sleep

### Comfort and stability

AutoLock technology comfortably holds the mask in place throughout the night.