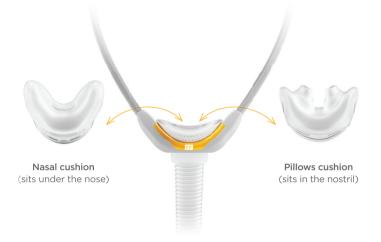

At Fisher & Paykel Healthcare, we aim to simplify your CPAP\* mask experience, right from the start. The F&P Solo mask is as easy as Fit, Touch, Sleep.

F&P Solo is available with a nasal or pillows cushions which can be interchanged to suit your preference.