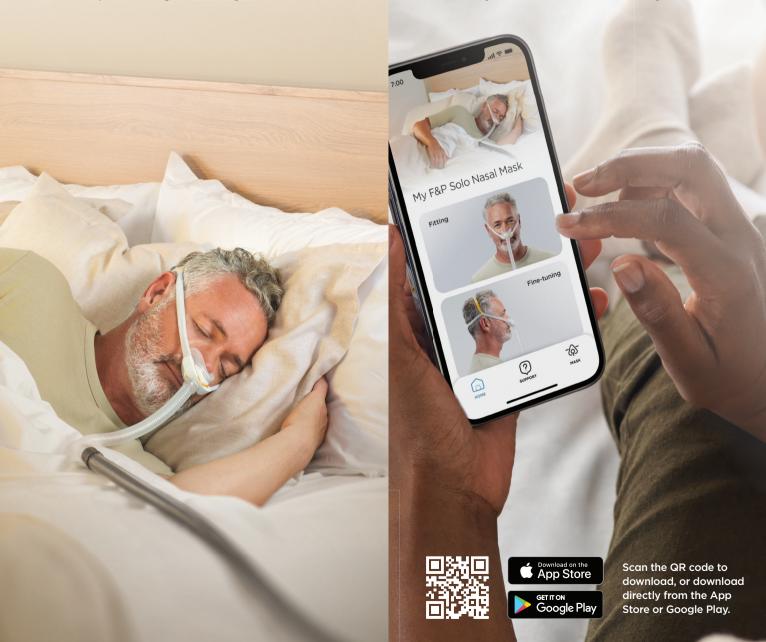

# Support

#### F&P myMask<sup>™</sup> App

The F&P myMask App helps you to fit, fine-tune and clean your F&P Solo mask effectively.