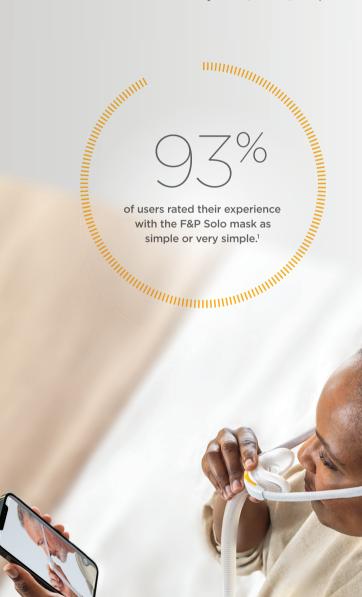

Reference: 1. 85 out of 91 participants rated their experience with the F&P Solo mask as simple or very simple. Internal validation study conducted with 91 participants (across F&P Solo Nasal and F&P Solo Pillows) in the US 2023. For a full product setup description, cautions, hazards and warnings, refer to the user instructions provided with the product. Use the device as directed. Always follow the instructions for use. We refer to CPAP in this instance, but this may also include other positive airway pressure (PAP) device modes such as APAP or Bilevel. Masks must be used with a PAP device to deliver therapy. F&P, AutoFit, AutoLock, F&P Solo, myMask, and SureFit are trademarks of Fisher & Paykel Healthcare Limited. For patent information, please see www.fphcare.com/ip. App Store is a service mark of Apple Inc., registered in the U.S. and other countries. Google Play and the Google Play logo are trademarks of Google Inc. PM-629107 REV A © 2023 Fisher & Paykel Healthcare Limited