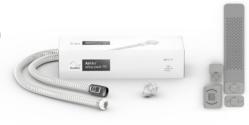

Includes:

AirMini

F20/F30 Setup Pack: F20/F30 Connector, AirMini Tubing

AirMini Mount System

AirFit F20 or

AirTouch F20 Starter Kit

+ 3PK of Cushions or AirFit F30

N20 Bedside Starter Kits

AirMini

AirFit N20 or AirFit N20 Classic

N20 Setup Pack: N20 Connector, AirMini Tubing, HumidX™, HumidX Plus

AirMini Mount System

P10 Bedside Starter Kit 380023

Includes:

AirMini

P10 Mask Pack: AirFit P10 for AirMini Mask, P10 Connector, AirMini Tubing, HumidX, HumidX Plus

#### Consumables

HumidX<sup>™</sup> **38809** (3 pk) **38810** (6 pk)

HumidX Plus **38812** (3 pk) **38813** (6 pk)

AirMini Filter - Standard **38815** (2 pk) **38816** (12 pk)

AirMini Filter - Hypoallergenic 38857 (2 pk) 38858 (12 pk)

#### AirMini accessories

AirMini Travel Bag 38840

AirMini Travel Case **38841** 

AirMini Mount System **38842** 

AirMini 20W AC Adapter **38831** 

AirMini DC-DC Converter **38839** 

AirMini Tubing **38822** 