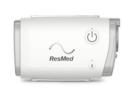

## **Air**Mini<sup>™</sup>

# AirMini™ product and accessories guide

#### AirMini bedside starter kits

F20/F30 Bedside Starter

Kits

AirFit™ F20

380015 (Small)

**380016** (Medium)

380017 (Large)

380018 (for Her Small)

**380019** (for Her Medium)

AirTouch™ F20

380052 (Small)

380053 (Medium)

380054 (Large)

AirFit™ F30

380061 (Small)

380062 (Medium)

Includes:







AirMini



F20/F30 Setup Pack: F20/F30 Connector, AirMini Tubing

AirMini Mount System

AirFit F20 or

AirTouch F20 Starter Kit

+ 3PK of Cushions or AirFit F30

N20 Bedside Starter Kits

AirFit N20

380020 (for Her Small)

380021 (Medium)

380022 (Large)

AirFit N20 Classic

380055 (Small)

**380056** (Medium) 380057 (Large)

Includes:







AirMini

AirFit N20 or AirFit N20 Classic

N20 Setup Pack: N20 Connector, AirMini Tubing, HumidX™, HumidX Plus

AirMini Mount System

P10 Bedside Starter Kit 380023

Includes:







AirMini

P10 Mask Pack: AirFit P10 for AirMini Mask, P10 Connector, AirMini Tubing, HumidX, HumidX Plus

AirMini Mount System



#### AirMini™



AirMini Device **38140** 

#### Consumables



HumidX<sup>™</sup> **38809** (3 pk) **38810** (6 pk)



HumidX Plus **38