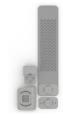

#### AirMini bedside starter kits

F20/F30 Bedside Starter

Kits

AirFit™ F20

380015 (Small)

**380016** (Medium)

380017 (Large)

380018 (for Her Small)

**380019** (for Her Medium)

AirTouch™ F20

380052 (Small)

380053 (Medium)

380054 (Large)

AirFit™ F30

380061 (Small)

380062 (Medium)

Includes:

AirMini

F20/F30 Setup Pack: F20/F30 Connector, AirMini Tubing

AirMini Mount System

AirFit F20 or

AirTouch F20 Starter Kit

+ 3PK of Cushions or AirFit F30

N20 Bedside Starter Kits