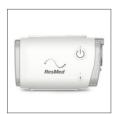

AirTouch™ F20

380052 (Small)

380053 (Medium)

380054 (Large)

AirFit™ F30

380061 (Small)

380062 (Medium)

Includes:







AirMini



F20/F30 Setup Pack: F20/F30 Connector, AirMini Tubing

AirMini Mount System

AirFit F20 or

AirTouch F20 Starter Kit

+ 3PK of Cushions or AirFit F30

N20 Bedside Starter Kits

AirFit N20

380020 (for Her Small)

380021 (Medium)

380022 (Large)

AirFit N20 Classic

380055 (Small)

**380056** (Medium) 380057 (Large)

Includes:







AirMini

AirFit N20 or AirFit N20 Classic

N20 Setup Pack: N20 Connector, AirMini Tubing, HumidX™, HumidX Plus

AirMini Mount System

P10 Bedside Starter Kit 380023

Includes:







AirMini

P10 Mask Pack: AirFit P10 for AirMini Mask, P10 Connector, AirMini Tubing, HumidX, HumidX Plus

AirMini Mount System



#### AirMini™



AirMini Device **38140** 

#### Consumables



HumidX<sup>™</sup> **38809** (3 pk) **38810** (6 pk)



HumidX Plus **38812** (3 pk) **38813** (6 pk)



AirMini Filter - Standard **38815** (2 pk) **38816** (12 pk)



AirMini Filter - Hypoallergenic 38857 (2 pk) 38858 (12 pk)

#### AirMini accessories



AirMini Travel Bag 38840



AirMini Travel Case **38841** 



AirMini Mount System **38842** 



AirMini 20W AC Adapter **38831** 



AirMini DC-DC Converter **38839** 



AirMini Tubing **38822** 

### Mask accessories



P10 Connector for AirMini (includes P10 frame and connector only) 38845



N20 Connector for AirMini **38844** 



F20/F30 Connector for AirMini **38843** 



AirFit P10 AirMini Mask Pack **38824** 



AirFit N20 AirMini Setup Pack 38823



AirFit F20/F30 AirMini Setup P