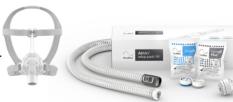

#### AirMini bedside starter kits

F20/F30 Bedside Starter

Kits

AirFit™ F20

380015 (Small)

**380016** (Medium)

380017 (Large)

380018 (for Her Small)

Includes:

AirMini

F20/F30 Setup Pack: F20/F30 Connector, AirMini Tubing

AirMini Mount System

AirFit F20 or

AirTouch F20 Starter Kit

+ 3PK of Cushions or AirFit F30

N20 Bedside Starter Kits