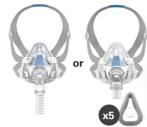

#### AirMini bedside starter kits

F20/F30 Bedside Starter

Kits

AirFit™ F20

380015 (Small)

**380016** (Medium)

380017 (Large)

380018 (for Her Small)

**380019** (for Her Medium)

AirTouch™ F20

380052 (Small)

380053 (Medium)

380054 (Large)

AirFit™ F30

380061 (Small)

380062 (Medium)

AirFit N20

380020 (for Her Small)

380021 (Medium)

380022 (Large)

AirFit N20 Classic

380055 (Small)

**380056** (Medium) 380057 (Large)

Includes:

AirMini

AirFit N20 or AirFit N20 Classic

N20 Setup Pack: N20 Connector, AirMini Tubing, HumidX™, HumidX Plus

AirMini Mount System

P10 Bedside Starter Kit 380023

Includes:

AirMini

P10 Mask Pack: AirFit P10 for AirMini Mask, P10 Connector, AirMini Tubing, HumidX, HumidX Plus