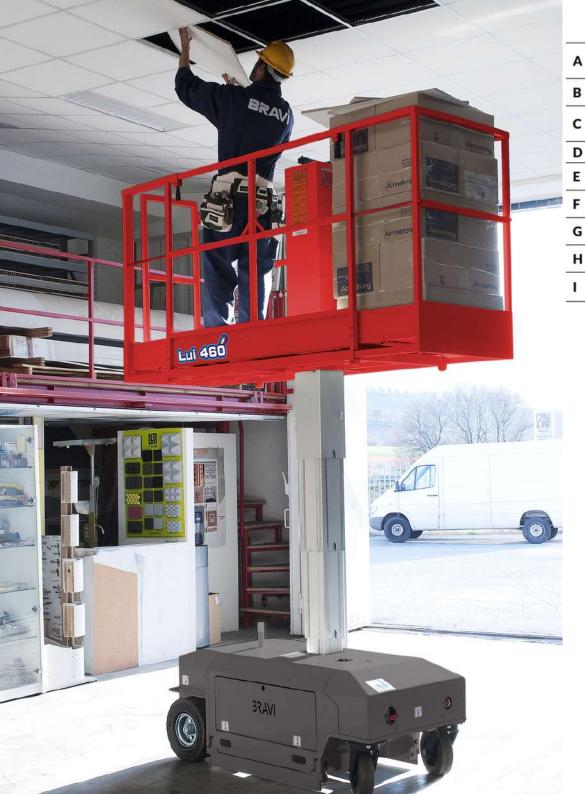

#### **EFFICIENCY AND VERSATILITY**

Provided with an automatic hinge lifting system, LUI 460 is even quicker and more practical to load and unload. Thanks to its ultra-compact size the operator can easily move in restricted spaces, through small doorways and ramps. With a weight of 1250 Kg LUI 460 can be loaded even on small vans, making the transportation easy and convenient.

#### **SAFETY**

LUI 460 has a drive speed of 3 Km/h while stowed and of 0,6 Km/h with platform elevated. It optimizes time and increases the operator's comfort, enabling him to lift materials and tools to the desired height without the need of constantly repositioning.

LUI 460 eliminates the risk of stumbling and fall together with the risk related to the manual handling of heavy loads.