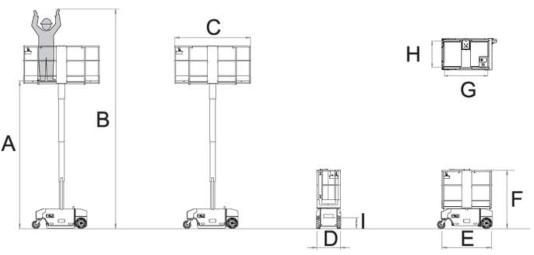

#### Measurements

| Α | Platform Height              | 4620 mm | Platform Capacity<br>w/ decks ext. | 280 kg                |
|---|------------------------------|---------|------------------------------------|-----------------------|
| В | Working Height               | 6620 mm | Unit Weight (CE)                   | 1250 kg               |
| С | Platform Length w/ decks ext | 2376 mm | Rated Number of<br>Occupants (CE)  | 2                     |
| D | Width                        | 760 mm  | Drive Speed Stowed                 | 3 km/h                |
| E | Base Length                  | 1659 mm | Drive Speed Elevated               | 0.6 km/h              |
| F | Height Stowed                | 1850 mm | Inside Turning Radius              | ZERO                  |
| G | Platform Length              | 1560 mm | Outside Turning Radius             | 1700 mm               |
| н | Platform Width               | 680 mm  | Gradeability                       | 35%                   |
| 1 | Entry Step                   | 340 mm  | Power Source                       | 110/220 V ca<br>24Vcc |
|   | Ground Clearance             | 100 mm  | Batteries                          | 4-6 V;<br>245AH@20h   |