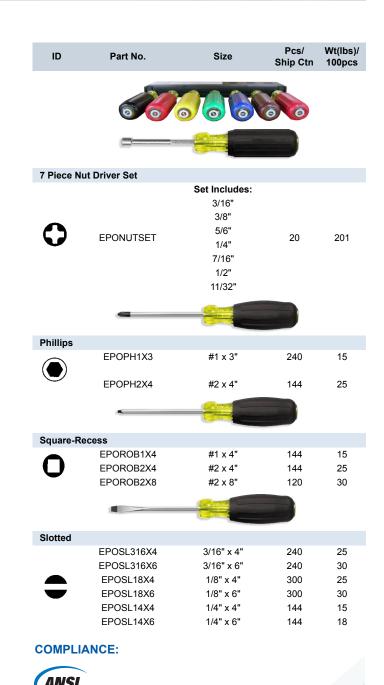

# Screw Drivers Cushioned Grip & Handle ID

MATERIAL: Hardened Steel & Acetate, TPV (Cushion)

FINISH: Chrome Plated

#### 7 Piece Nut Driver Set

- Used to tighten nuts and bolts requiring a lower torque than wrenches or ratchets
- Commonly used in the appliance repair and electronics industries

### Phillips, Square-Recess, Slotted

 Used as a tool to screw (inserting) and unscrew (removing) screws, using little torqure and type of the head in of the screw

#### **FEATURES**:

- Ergonomic, cushion grip handle provides greater torgue torque and comfort
- Blade and size identification printed on head for easy selection
- Black oxide blade tips are designed to ensure a tighter tolerance and more precise fit without slippage
- Chrome plated to resist corrosion
- Magnetic tips hold onto screws
- TPV cushion handle prevents slip resistance to chemicals, oils and most solvents
- · Precisioned machined tips