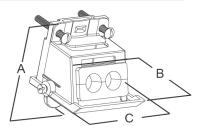

## **NOMINAL DIMENSIONS (Inches**

| Part<br>No | A     | В     | С     |
|------------|-------|-------|-------|
| 83810      | 2.899 | 2.421 | 2.233 |
| 83830      | 4.446 | 3.380 | 3.233 |