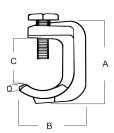

# **NOMINAL DIMENSIONS** (Inches):

| Trade<br>Size | A    | В    | С    | D    |
|---------------|------|------|------|------|
| 1/2"          | 2.94 | 1.3  | 1.81 | 1.56 |
| 3/4"          | 3.25 | 1.44 | 1.94 | 1.85 |
| 1"            | 4.13 | 1.81 | 1.69 | 2.70 |