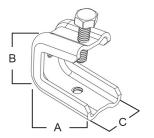

### NOMINAL DIMENSIONS (Inches):

| Trade<br>Size | A    | В    | с    |
|---------------|------|------|------|
| 1"            | 1.60 | 1.40 | 0.90 |
| 2"            | 2.30 | 2.10 | 1.20 |

Electrical Resource International 440.878.1199 www.electrical-resource.com