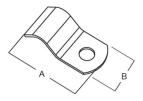

## **NOMINAL DIMENSIONS** (Inches):

| Part<br>No | A     | В     |
|------------|-------|-------|
| 45102      | 0.700 | 0.315 |
| 45103      | 0.992 | 0.504 |