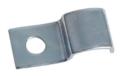

# **Straps**

TYPE: One Hole

FOR: Non-Metallic Sheathed Cable

**MATERIAL**: Steel

FINISH: Zinc Electro Plated

#### **APPLICATIONS:**

• Used to securely fasten and support Non-Metallic Sheathed cable to a wood or masonry surface

## **FEATURES**:

· Ribbed for strength