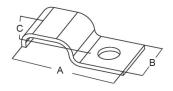

# **NOMINAL DIMENSIONS** (Inches):

| Part<br>No | A     | В     | С     |
|------------|-------|-------|-------|
| 45100      | 1.130 | 0.504 | 0.256 |