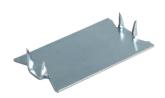

# **Protector Plates**

TYPE: With Prongs, for Wood Studs

MATERIAL: Steel

FINISH: Electro Plated Zinc

### **APPLICATIONS:**

• Used to protect wire, cables, and pipes from accidental penetration of nails, screws, and drills

### **FEATURES:**

• No hardware needed-position and hammer to wood