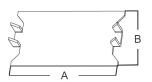

# **NOMINAL DIMENSIONS** (Inches):

| Part<br>No | A    | В    |
|------------|------|------|
| 43800      | 2.50 | 1.50 |
| 43810      | 5.00 | 1.50 |