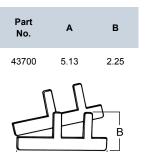

# Installation & Support Steel

| Part  | Trade            | Pcs/     | Pcs/      | Wt(lbs)/ |
|-------|------------------|----------|-----------|----------|
| No.   | Size             | Unit Ctn | Ship Ctn  | 100pcs   |
| 43700 | Sold in<br>Pairs | 50 pairs | 500 pairs |          |

### NOMINAL DIMENSIONS (Inches):