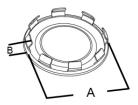

## **NOMINAL DIMENSIONS** (Inches):

| Part<br>No | A    | В     |
|------------|------|-------|
| 43610      | 1.08 | 0.315 |
| 43620      | 1.25 | 0.313 |
| 43630      | 1.50 | 0.344 |
| 43640      | 1.90 | 0.346 |
| 43650      | 2.22 | 0.359 |
| 43660      | 2.69 | 0.375 |