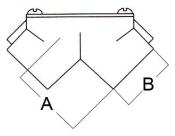

#### NOMINAL DIMENSIONS (Inches):

| A     | в                       |
|-------|-------------------------|
| 1.311 | 0.992                   |
| 1.385 | 1.260                   |
| 1.961 | 1.516                   |
| 2.303 | 1.900                   |
|       | 1.311<br>1.385<br>1.961 |