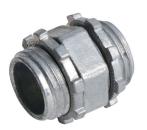

## **BOX SPACERS**

**MATERIAL:** Zinc Die Cast

**FINISH:** Vibratory

#### **APPLICATIONS:**

- Used to provide a raceway between two steel boxes or metal enclosures
- Used to connect two steel outlet boxes or metal enclosures either back to back or side to side
- For dry locations

### **FEATURES:**

• Includes (2) locknuts