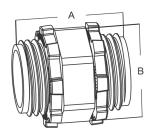

### **NOMINAL DIMENSIONS** (Inches):

| Trade<br>Size | A     | В     |
|---------------|-------|-------|
| 1/2"          | 1.118 | 0.905 |
| 3/4"          | 1.118 | 1.177 |

Electrical Resource International www.electrical-resource.com 440.978.1199