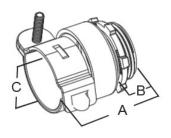

#### **NOMINAL DIMENSIONS** (Inches):

| Part<br>No | A    | В     | MIN   | MAX   |
|------------|------|-------|-------|-------|
| 25810      | 1.60 | 0.535 | 0.400 | 0.950 |